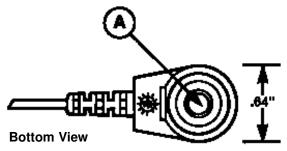

| ITEM  | DESCRIPTION               |
|-------|---------------------------|
| 13267 | Ground Cord, 5 Foot Cord  |
| 13268 | Ground Cord, 10 Foot Cord |
| 13269 | Ground Cord, 15 Foot Cord |

- A. 10mm (.395") female snap socket to ground table and floor mats.
- B. 10mm (.395") male snap stud to ground table and floor mats. Allows it to be used with 12149 as a common point ground.
- C. Molded in black thermoplastic elastomer.
- D. 5', 10', or 15' long, high flex strand copper, 20 gauge, with PVC insulated jacket.
- E. Ring terminal, .200" ID, (#10).
- F. One megohm resistor between the snap and ground.
- G. Brass crimp secures conductors and provides stress relief.