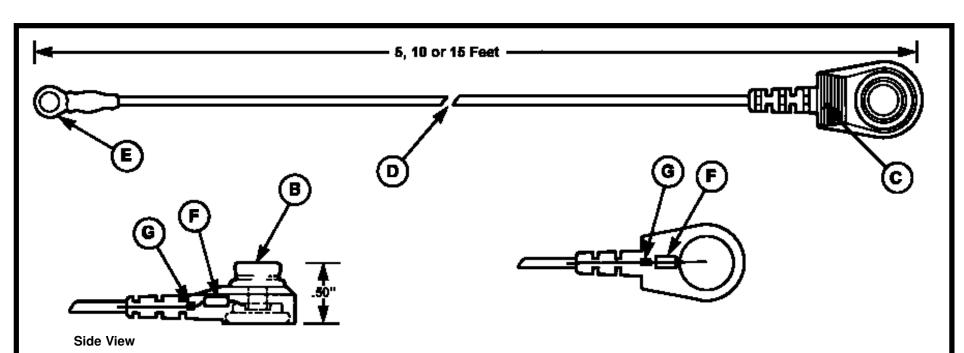

| ITEM  | DESCRIPTION               |
|-------|---------------------------|
| 13267 | Ground Cord, 5 Foot Cord  |
| 13268 | Ground Cord, 10 Foot Cord |
| 13269 | Ground Cord, 15 Foot Cord |

- A. 10mm (.395") female snap socket to ground table and floor mats.
- B. 10mm (.395") male snap stud to ground table and floor mats. Allows it to be used with 12149 as a common point ground.
- C. Molded in black thermoplastic elastomer.
- D. 5', 10', or 15' long, high flex strand copper, 20 gauge, with PVC insulated jacket.
- E. Ring terminal, .200" ID, (#10).
- F. One megohm resistor between the snap and ground.
- G. Brass crimp secures conductors and provides stress relief.