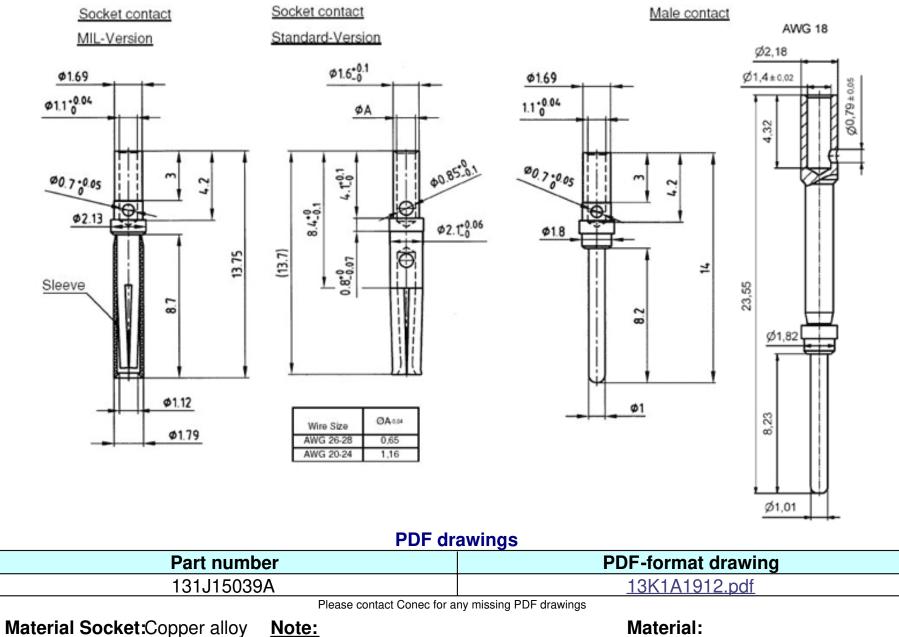

Home | About Conec | Product Catalogue | Custom Solutions | Requests | News | Contact Us

D-Sub Signal Crimp contacts accepts cable AWG 18-28

## ( click on the schematic(s) for a more detailed view )

Crimp contacts are supplied in loose form. Male: brass

Kat 1 i 3NA

Kat 1 i 2NA

| Contact - Types                                      | Wire Size<br>(AWG) | ØA -004 | Socket contact<br>MIL Version | Socket contact<br>Standard | Male contact  |
|------------------------------------------------------|--------------------|---------|-------------------------------|----------------------------|---------------|
| separate contacts screw<br>machine - 100 pcs per bag | 18                 | -       | -                             | -                          | 131 J 15039 A |
|                                                      | 20-24              | 1,16    | 132 J 15019 X                 | 162 A 18709 X              | 131 J 15019 X |
|                                                      | 26-28              | 0,65    | 132 J 15029 X                 | 162 A 18719 X              | 131 J 15029 X |

J = 50 micro inch gold plating - Other platings on request. A = gold flash plating.