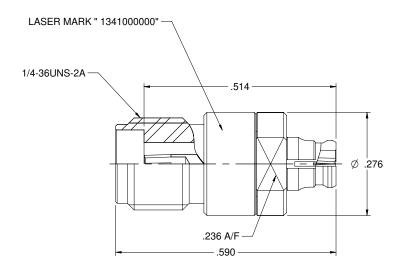

| MODEL NO.    | PACKAGING       |
|--------------|-----------------|
| 134-1000-000 | ONE PCS PER BAG |

## NOTES: UNLESS OTHERWISE SPECIFIED

- 1. MATERIAL & FINISH:
- 1.1 BODY: PASSIVATED STAINLESS STEEL
- 1.2 CONTACT PIN, RING & CONTACT BODY: GOLD PLATED BERYLLIUM COPPER
- 1.3 INSULATOR: PEEK NATURAL
- 2. ELECTRICAL:
- 2.1 IMPEDANCE: 50 OHMS
- 2.2 FREQUENCY RANGE: 0-40 GHz
- 2.3 VOLTAGE STANDING WAVE RATIO: 1.25 MAX
- 2.4 DIELECTRIC WITHSTADING VOLTAGE: 500 VRMS MIN
- 2.5 CONTACT RESISTANCE:
  - 2.5.1 CENER CONTACT: 6 MILLIOHM MAX
  - 2.5.2 OUTER CONTACT: 2 MILLIOHM MAX
- 2.6 INSULATOR RESISTANCE: 5000 MEGOHM MIN
- 3. MECHANICAL:
- 3.1 ENGAGEMENT FORCE: FULL DETENT 68 N MAX, LIMITED DETENT 45 N MAX, SMOOTH BORE 9 N MAX (SMP)
  - 0.23 NM MAX (SMK)
- 3.2 DISENGAGEMENT FORCE: FULL DETÈNT 22 N MIN, LIMITED DETENT 9 N MIN, SMOOTH BORE 2.2 N MIN (SMP)
  - 0.23 NM MAX (SMK)
- 3.3 CONTACT RETENTION: 22N MIN
- 3.4 DURABILITY: 500CYCLES MIN (SMK)
  - FULL DETENT 100 CYĆLES MIN, LIMITED DETENT 500 CYCLES MIN, SMOOTH BORE 1000CYCLES MIN (SMP)
- 4. ENVIRONMENT:
- 4.1 THERMAL SHOCK: MIL-STD-202, METHOD 107, CONDITION B.
- 4.2 OPERATING TEMPERATURE: -55TO 125°C
- 4.3 SALT SPRAY: MIL-STD-202, METHOD 101, CONDITION B
- 4.4 SHOCK: MIL-STD-202, METHOD 213, CONDITION I
- 4.5 VIBRATION: MIL-STD-202, METHOD 204, CONDITION D
- 4.6 MOISTURE RESISTANCE: MIL-STD-202, METHOD 106

| a cinch                                                                                                                                                                                                                                                                                                                                                                                                                                                                                                                                                                                                                                                                                                                                                                                                                                                                                                                                                                                                                                                                                                                                                                                                                                                                                                                                                                                                                                                                                                                                                                                                                                                                                                                                                                                                                                                                                                                                                                                                                                                                                                                        | Model No. 134-1000-000   |                          | Johnson                                                   |                         |           |       |        |
|--------------------------------------------------------------------------------------------------------------------------------------------------------------------------------------------------------------------------------------------------------------------------------------------------------------------------------------------------------------------------------------------------------------------------------------------------------------------------------------------------------------------------------------------------------------------------------------------------------------------------------------------------------------------------------------------------------------------------------------------------------------------------------------------------------------------------------------------------------------------------------------------------------------------------------------------------------------------------------------------------------------------------------------------------------------------------------------------------------------------------------------------------------------------------------------------------------------------------------------------------------------------------------------------------------------------------------------------------------------------------------------------------------------------------------------------------------------------------------------------------------------------------------------------------------------------------------------------------------------------------------------------------------------------------------------------------------------------------------------------------------------------------------------------------------------------------------------------------------------------------------------------------------------------------------------------------------------------------------------------------------------------------------------------------------------------------------------------------------------------------------|--------------------------|--------------------------|-----------------------------------------------------------|-------------------------|-----------|-------|--------|
| TOWN PRICED CONTROLL OF COMMENTS OF SHEET STATE OF SHEET SHE |                          | 3RD ANGLE PROJECTION     | Title: ADAPTER ASSEMBLY, SMK<br>(2.92mm) JACK TO SMP JACK |                         |           |       |        |
|                                                                                                                                                                                                                                                                                                                                                                                                                                                                                                                                                                                                                                                                                                                                                                                                                                                                                                                                                                                                                                                                                                                                                                                                                                                                                                                                                                                                                                                                                                                                                                                                                                                                                                                                                                                                                                                                                                                                                                                                                                                                                                                                | Drawn by:<br>Betty.Yu    | Drawing No. 134-1000-000 |                                                           |                         | 001       |       |        |
| INTERPRET DRAWING IN<br>ACCOMPANIE WITH ASME<br>VIA 5-0008                                                                                                                                                                                                                                                                                                                                                                                                                                                                                                                                                                                                                                                                                                                                                                                                                                                                                                                                                                                                                                                                                                                                                                                                                                                                                                                                                                                                                                                                                                                                                                                                                                                                                                                                                                                                                                                                                                                                                                                                                                                                     | .XXXX ±.01<br>ANGLES ±5° | 10/10/2017               | Size                                                      | DO NOT SCALE<br>DRAWING | NONE NONE | Sheet | 1 of 1 |