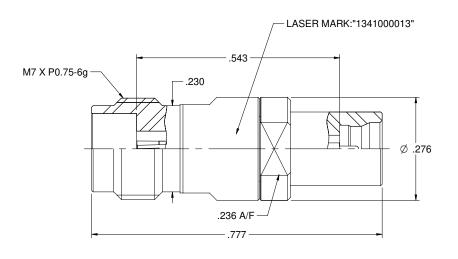

## NOTES: UNLESS OTHERWISE SPECIFIED

- 1. MATERIAL & FINISH:
- 1.1 BODY & CONTACT BODY: PASSIVATED STAINLESS STEEL
- 1.2 CONTACT PIN: GOLD PLATED BERYLLIUM COPPER
- 1.3 INSULATOR: ULTEM 1000 AMBER

## 2. ELECTRICAL:

- 2.1 IMPEDANCE: 50 OHMS
- 2.2 FREQUENCY RANGE: 0-40 GHz
- 2.3 VOLTAGE STANDING WAVE RATIO: 1.25 MAX
- 2.4 CONTACT RESISTANCE: CENTER CONTACT: 6 MILLIOHMS MAX OUTERR CONTACT: 2.5 MILLIOHMS MAX
- 2.5 DIELECTRIC WITHSTANDING VOLTAGE: 500VRMS MIN
- 2.6 INSULATION RESISTANCE: 5000 MOHM MIN

## 3. MECHANICAL:

- 3.1 FORCE TO ENGAGE / DISENGAGE: 0.23 NM MAX (2.4MM)
- 45 N MAX (SMP) / 9 N MIN (SMP)
- 3.2 CONTACT RETENTION: 20 N MIN
- 3.3 DURABILITY: 500 CYCLES MIN
- 4. ENVIRONMENT:
- 4.1 THERMAL SHOCK: MIL-STD-202, METHOD 107, CONDITION B.
- 4.2 OPERATING TEMPERATURE: -55 TO 125°C
- 4.3 SALT SPRAY: MIL-STD-202, METHOD 101, CONDITION B
- 4.4 SHOCK: MIL-STD-202, METHOD 213, CONDITION I
- 4.5 VIBRATION: MIL-STD-202, METHOD 204, CONDITION D
- 4.6 MOISTURE RESISTANCE: MIL-STD-202, METHOD 106

| a cinch                                                                                                                                                     | Model No. 134-1000-013                |                                         |                                                                    | Johnson |  |     |  |
|-------------------------------------------------------------------------------------------------------------------------------------------------------------|---------------------------------------|-----------------------------------------|--------------------------------------------------------------------|---------|--|-----|--|
| -                                                                                                                                                           | RoHS2                                 | Cage Code  SED ANGLE PROJECTION         | Title: ADAPTER ASSEMBLY,2.4mm JACK<br>TO SMP PLUG (LIMITED DETENT) |         |  |     |  |
| This PROPPELTARY Document<br>is properly of Chick Connections<br>Solutions, it is confidential in<br>nature, non-transferable, and<br>issued with the clear | UNLESS OTHERWISE SPECIFIED LINES INCH | → → · · · · · · · · · · · · · · · · · · | Drawing No.   134-1000-013   OO1                                   |         |  |     |  |
| painted or page of bringles upon demand. ANTERPORT DRAWING IN.                                                                                              | .XXX ±.02<br>.XXXX ±.01               | Betty.Yu                                |                                                                    |         |  | 001 |  |