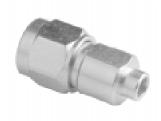

## **Between Series Adapter SMA Plug to MMCX Jack**

| VSWR & FREQUENCY RANGE    | GOLD PLATED  |
|---------------------------|--------------|
| 1.05 + .05f (GHz) 0-6 GHz | 134-1019-151 |

INCHES (MILLIMETERS)
CUSTOMER DRAWINGS AVAILABLE UPON REQUEST