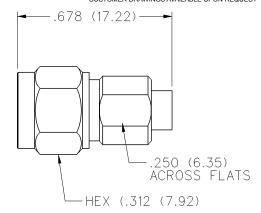

## **Between Series Adapter SMA Plug to MMCX Jack**

| VSWR & FREQUENCY RANGE    | GOLD PLATED  |
|---------------------------|--------------|
| 1.05 + .05f (GHz) 0-6 GHz | 134-1019-151 |

INCHES (MILLIMETERS)
CUSTOMER DRAWINGS AVAILABLE UPON REQUEST