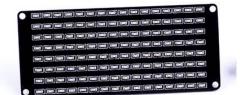

#### **Clear and Bright**

This Me LED Matrix 8 x 16 has 128 blue LEDS packed into 16 x 8 dot matrix. This feature enables you to show your animations or characters clearly and brightly.

### **Enhanced Display Effect**

Translucent acrylic will enhance the display effect of animations and characters.