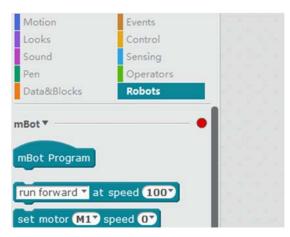

#### Programmable by mBlock

Drag-and-customized your own emotion, animation, scrolling-captions with mBlock which is a graphical programming environment based on Scratch 2.0 Open Source Code. It makes programming projects and interactive applications easier thru simply dragging and dropping function block.

Features of mBlock