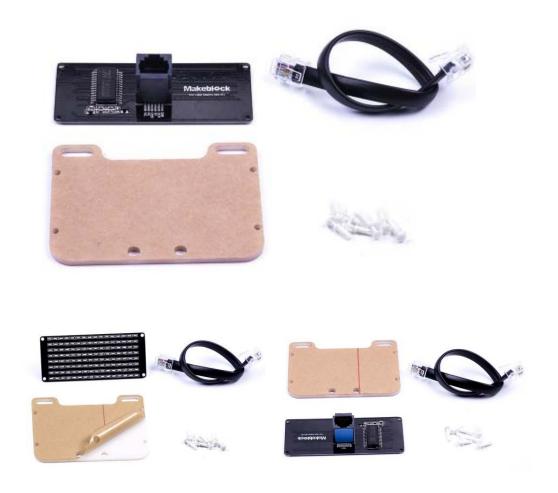

| Specifications    |                |  |
|-------------------|----------------|--|
| Dimensions        | 73 x 32 x 20mm |  |
| Operating Voltage | 5V DC          |  |

| Part List                       |             |                |  |  |
|---------------------------------|-------------|----------------|--|--|
| 1 x Me LED Matrix 8 × 16 module | 1 x Acrylic | 1 x RJ25 cable |  |  |
| 8 x Plastic rivet R2064         |             |                |  |  |