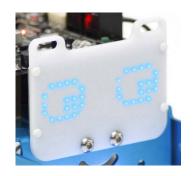

# What's Me LED Matrix 8 × 16?

Have you ever imagined how vivid it would be if a dynamic face plate is added on your robot like mBot? Me LED Matrix 8x16 is an awesome place to start. You can create expressions, animations, or all sorts of other fun displays with them.

#### Have Fun with mBot

This Me LED Matrix 8 x 16 is frequently-used together with mBot. Add this Me LED Matrix 8 x 16 to your mBot to color your experience of playing with the robot. It's highly welcomed by mBot users.