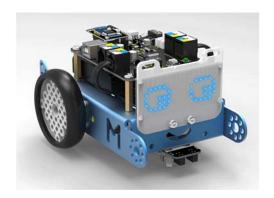

#### Have Fun with mBot

This Me LED Matrix 8 x 16 is frequently-used together with mBot. Add this Me LED Matrix 8 x 16 to your mBot to color your experience of playing with the robot. It's highly welcomed by mBot users.