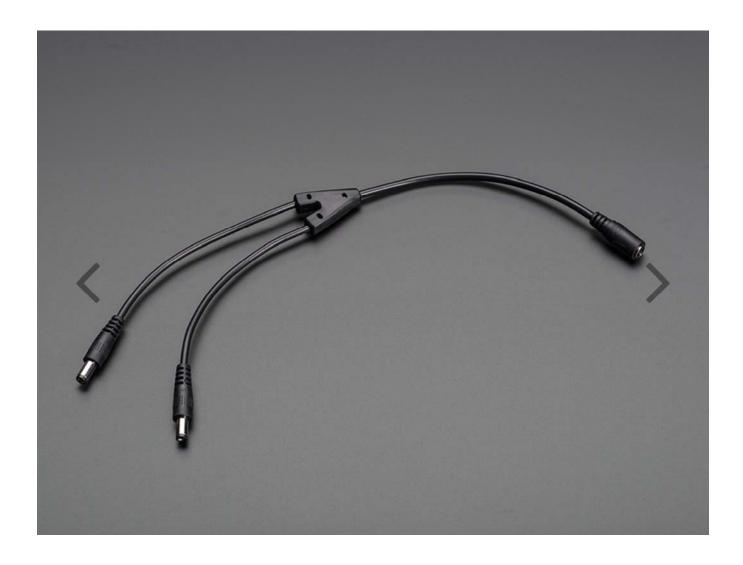

## 2-Way 2.1mm DC Barrel Jack Splitter Squid

DESCRIPTION -

Double up your power adapters with this wonderfully simple 2-way power jack splitter. All you have to do is connect a standard 5.5mm/2.1mm sized plug into one end, and behold, two identical plugs to use! We like the rugged molding on these adapters, and they're really handy when you have a project with multiple pluggable devices.

## **Technical Details**

Weight: 21.2g

Total Length: ~300mm / ~12" Male Cable Length: 171mm / 6.7"

Max Width: 19mm / .75"

Jack-side cable is 22AWG. Plug side cables are 24AWG.