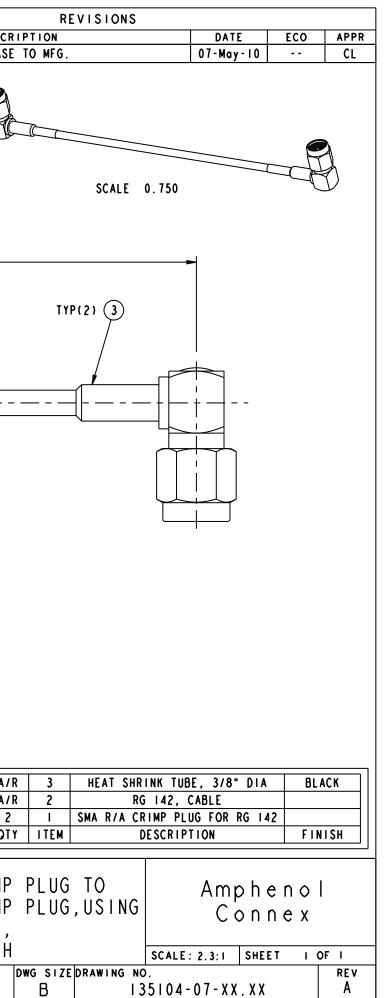

|                                                                                                                                                                                                                                                                                                                                                                                                                                                                                                                                                                                                                                                                                   | I 35 I 04 - 07 - XX , XX                                                                                                                        |
|-----------------------------------------------------------------------------------------------------------------------------------------------------------------------------------------------------------------------------------------------------------------------------------------------------------------------------------------------------------------------------------------------------------------------------------------------------------------------------------------------------------------------------------------------------------------------------------------------------------------------------------------------------------------------------------|-------------------------------------------------------------------------------------------------------------------------------------------------|
| NOTES:<br>I. PERFORM CONTINUITY & HI-POT TESTING.                                                                                                                                                                                                                                                                                                                                                                                                                                                                                                                                                                                                                                 | DRAWING NO. REV DESCR                                                                                                                           |
| 2. PACKAGE INDIVIDUALLY IN HEAT SEALED POLY BAG.                                                                                                                                                                                                                                                                                                                                                                                                                                                                                                                                                                                                                                  | THIRD ANGLE PROJ. $\oplus \ominus$ ARELEASE                                                                                                     |
| TAG IN BAG WITH "AMPHENOL CONNEX, I35104-07-XX.XX AND DATE CODE".                                                                                                                                                                                                                                                                                                                                                                                                                                                                                                                                                                                                                 |                                                                                                                                                 |
| TYP(2) (1)                                                                                                                                                                                                                                                                                                                                                                                                                                                                                                                                                                                                                                                                        | LENGTH (SEE TABLE)                                                                                                                              |
|                                                                                                                                                                                                                                                                                                                                                                                                                                                                                                                                                                                                                                                                                   |                                                                                                                                                 |
|                                                                                                                                                                                                                                                                                                                                                                                                                                                                                                                                                                                                                                                                                   | LENGTH TABLE                                                                                                                                    |
|                                                                                                                                                                                                                                                                                                                                                                                                                                                                                                                                                                                                                                                                                   | PART NUMBER LENGTH (IN.)   135104-07-06.00 6.00   135104-07-12.00 12.00   135104-07-24.00 24.00   135104-07-36.00 36.00   135104-07-48.00 48.00 |
| DESIGN REQUIREMENTS:   FREQUENCY FREQUENCY   VSWR : I MAX     X HI-POT : 1000 VRMS                                                                                                                                                                                                                                                                                                                                                                                                                                                                                                                                                                                                | 009-954-352 A/F<br>009-881-447 A/F                                                                                                              |
| INS. LOSS dB MAX OTHER                                                                                                                                                                                                                                                                                                                                                                                                                                                                                                                                                                                                                                                            | I 32194 2<br>PART NUMBER OT                                                                                                                     |
| UNLESS OTHERWISE SPECIFIED, DIMENSIONS ARE IN INCHES AND TOLERANCES ARE:<br>2 PLACE DECIMAL<br>$\pm$ .015 (0,381 mm)<br>$\pm$ .005 (0,127 mm)<br>$\pm$ 1°MATERIALMOTICE - These drawings, specifications, or other data (1) are, and remain the<br>property of Amphenol Corp. (2) must be returned upon request; and (3) are<br>confidential and not to be disclosed to any person other than those to whom they<br>are given by Amphenol Corp. The furnishing of these drawings, specifications, or<br>other data by Amphenol Corp., or to any other person to anyone for any purpose is<br>not to be regarded by implication or otherwise in any manner licensing, granting<br> | DRAWN DATE<br>CLEMENT 07-Moy-10<br>ENGINEER DATE<br>CLEMENT 07-Moy-10<br>APPROVED DATE NA R/A CRIMP<br>RG 142 CABLE,                            |
|                                                                                                                                                                                                                                                                                                                                                                                                                                                                                                                                                                                                                                                                                   | CAD FILE<br>Root Folder:/Cable assembly/135104-07-XX.XX                                                                                         |