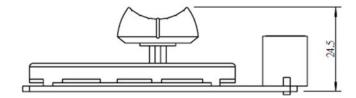

# Size Chart (mm):

| Specifications                |                                         |
|-------------------------------|-----------------------------------------|
| Power Voltage                 | 3.3-5V                                  |
| Output Type                   | Analog Signal                           |
| Interface Type                | RJ25 port                               |
| DIY Port                      | AO、GND、VCC                              |
| Potentiometer Rotational Life | 10000 times                             |
| Product Dimension (L*W*H)     | 85 x 25 x 30mm (3.34 x 0.98 x 1.18inch) |
| Net Weight                    | 15g (0.53oz)                            |
| Gross Weight                  | 17g (0.6oz)                             |
| Part List                     | 1 × Me Slide Potentiometer              |