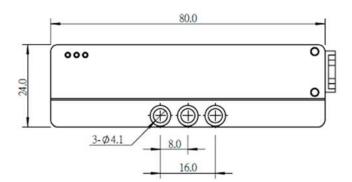

# Size Chart (mm):

| Specifications                |                                         |
|-------------------------------|-----------------------------------------|
| Power Voltage                 | 3.3-5V                                  |
| Output Type                   | Analog Signal                           |
| Interface Type                | RJ25 port                               |
| DIY Port                      | AO、GND、VCC                              |
| Potentiometer Rotational Life | 10000 times                             |
| Product Dimension (L*W*H)     | 85 x 25 x 30mm (3.34 x 0.98 x 1.18inch) |
| Net Weight                    | 15g (0.53oz)                            |
| Gross Weight                  | 17g (0.6oz)                             |
| Part List                     | 1 × Me Slide Potentiometer              |