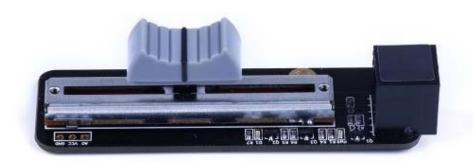

# Me Slide Potentiometer

SKU: 13614 Weight: 17.00 Gram

### What Is Me Slide Potentiometer?

Me Slide Potentiometer is one type of potentiometer that can be used to control volume, light intensity, motor speed, movement control, etc. in interactive projects.

#### **Features**

- Compatible with the Arduino sensor expansion board;
- Three 4mm mounting holes and one RJ25 port for easy assembling;
- With one red power indicator and one blue potentiometer indicator;
- Anti-reverse connection protection feature.

### **How Does It Work?**

This Me Slide Potentiometer can be combined with Me Orion(or other Arduino IO/sensor expansion board) in interactive projects. Move the lever from one side to the other, its output voltage will range between 0 V to the VCC you apply. The VCC Me Slide Potentiometer supports vary from 3.3V to 5V.

If you connect this module to Me Orion, please make sure you connect it to port 6, port 7 or port 8.