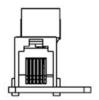

#### **Features**

- Compatible with the Arduino sensor expansion board;
- Three 4mm mounting holes and one RJ25 port for easy assembling;
- With one red power indicator and one blue potentiometer indicator;
- Anti-reverse connection protection feature.

If you connect this module to Me Orion, please make sure you connect it to port 6, port 7 or port 8.