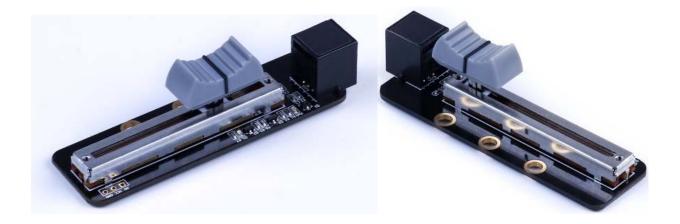

# Me Slide Potentiometer

SKU: 13614 Weight: 17.00 Gram

### What Is Me Slide Potentiometer?

Me Slide Potentiometer is one type of potentiometer that can be used to control volume, light intensity, motor speed, movement control, etc. in interactive projects.

#### **Features**

- Compatible with the Arduino sensor expansion board;
- Three 4mm mounting holes and one RJ25 port for easy assembling;
- With one red power indicator and one blue potentiometer indicator;
- Anti-reverse connection protection feature.