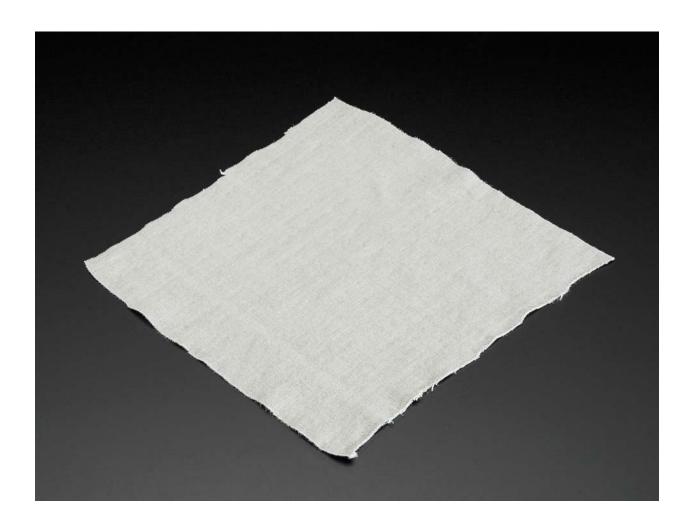

## Knit Jersey Conductive Fabric – 20cm square

PRODUCT ID: 1364

This knit jersey conductive fabric is 63% cotton, 35% silver yarn and 2% spandex. Use small pieces for soft switches, plush keypads, capacitive touch sensors, and other textile interfaces. It's very soft and matte, perfect for ironing onto wearables with double sided interfacing. This conductive fabric has different resistance in each direction: 46 ohms per foot across the rows (stretchier direction) and 460 ohms per foot across the columns (less stretchy direction). This is because a knit is comprised of a single strand of fiber that travels back and forth across the fabric. Great for use with FLORA.

Sold as a 20cm x 20cm piece (minimum dimension) Iron on medium if necessary, steam ok. Dry cleaning recommended. Discoloration can occur over time.

https://www.adafruit.com/product/1364 3-12-18