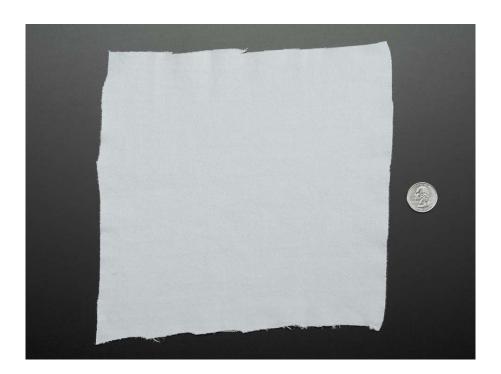

## Knit Jersey Conductive Fabric – 20cm square

PRODUCT ID: 1364

This knit jersey conductive fabric is 63% cotton, 35% silver yarn and 2% spandex. Use small pieces for soft switches, plush keypads, capacitive touch sensors, and other textile interfaces. It's very soft and matte, perfect for ironing onto wearables with double sided interfacing. This conductive fabric has different resistance in each direction: 46 ohms per foot across the rows (stretchier direction) and 460 ohms per foot across the columns (less stretchy direction). This is because a knit is comprised of a single strand of fiber that travels back and forth across the fabric. Great for use with FLORA.

Sold as a 20cm x 20cm piece (minimum dimension) Iron on medium if necessary, steam ok. Dry cleaning recommended. Discoloration can occur over time.

https://www.adafruit.com/product/1364 3-12-18