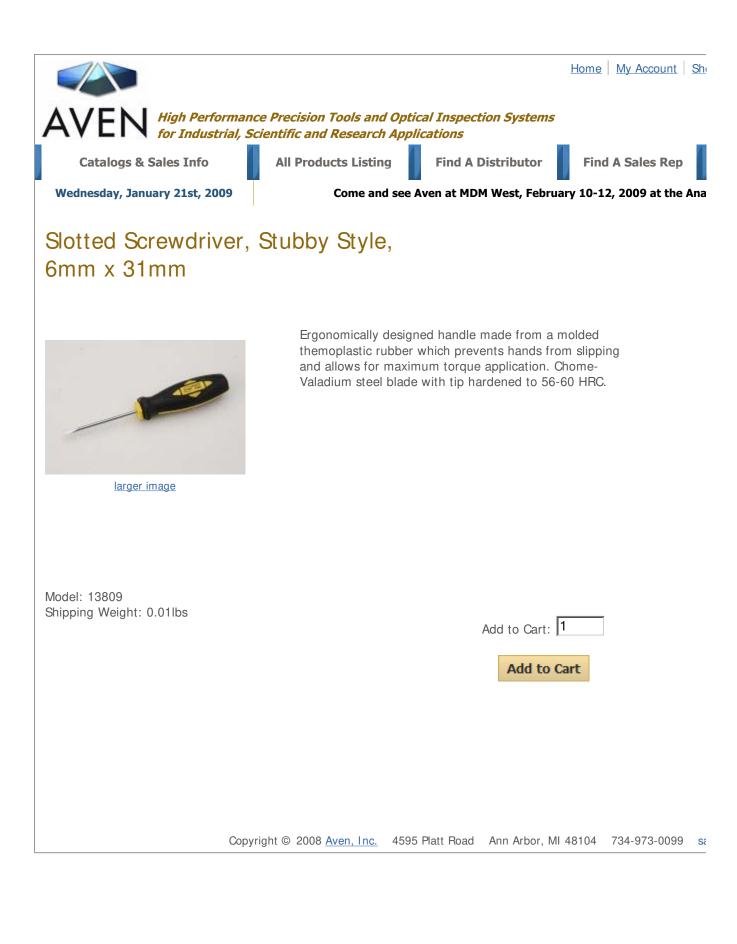

Slotted Screwdriver, Stubby Style, 6mm x 31mmAven, Inc. - Tools for Optical Inspection... Page 1 of 1