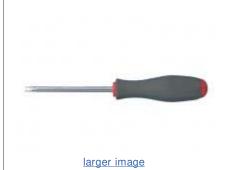

## Security Screwdriver, M2.0

Ergonomically designed handle made from a molded themoplastic rubber which prevents hands from slipping and allows for maximum torque application. Chome-Valadium steel blade with tip hardened to 56-60 HRC.

Model: 13832

Shipping Weight: 0.1lbs

Add to Cart: 1

Add to Cart

| Security | Screwdriver, | M2.0Aven, Inc. | - Tools for Op          | tical Inspection  | and Precision Asser | m Page 2 of 2   |
|----------|--------------|----------------|-------------------------|-------------------|---------------------|-----------------|
|          |              |                |                         |                   |                     |                 |
|          |              |                |                         |                   |                     |                 |
|          |              |                |                         |                   |                     |                 |
|          |              |                |                         |                   |                     |                 |
|          |              |                |                         |                   |                     |                 |
|          |              | Copyright      | © 2008 <u>Aven, Inc</u> | . 4595 Platt Road | Ann Arbor, MI 48104 | 734-973-0099 sa |
|          |              |                |                         |                   |                     |                 |
|          |              |                |                         |                   |                     |                 |
|          |              |                |                         |                   |                     |                 |