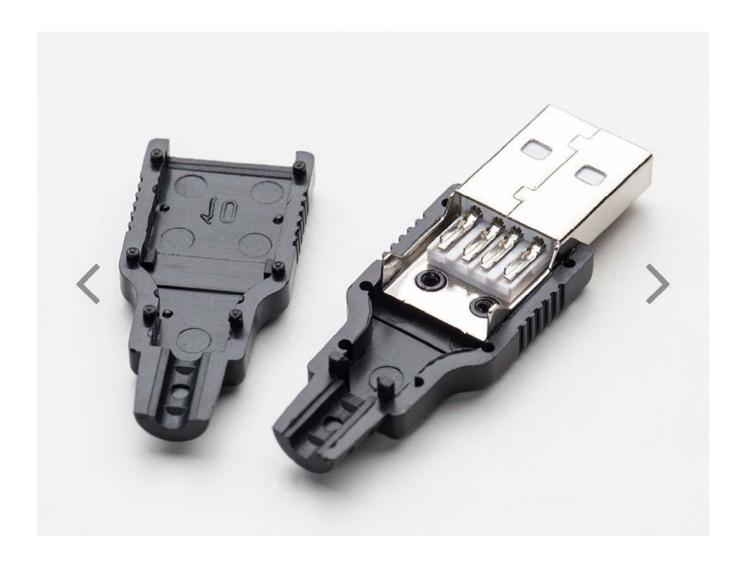

## USB DIY Connector Shell - Type A Male Plug

PRODUCT ID: 1387

DESCRIPTION –

Make your own USB connections without slicing apart a USB cable and soldering those thin wires inside. These DIY "USB shells" are available in USB A plug, micro B, mini B and USB A socket.

Each shell comes with a two-part snap plastic shell and a proper connector with easy-to-solder tabs.

USB DIY Connector Shell - Type A Male Plug (3:13)