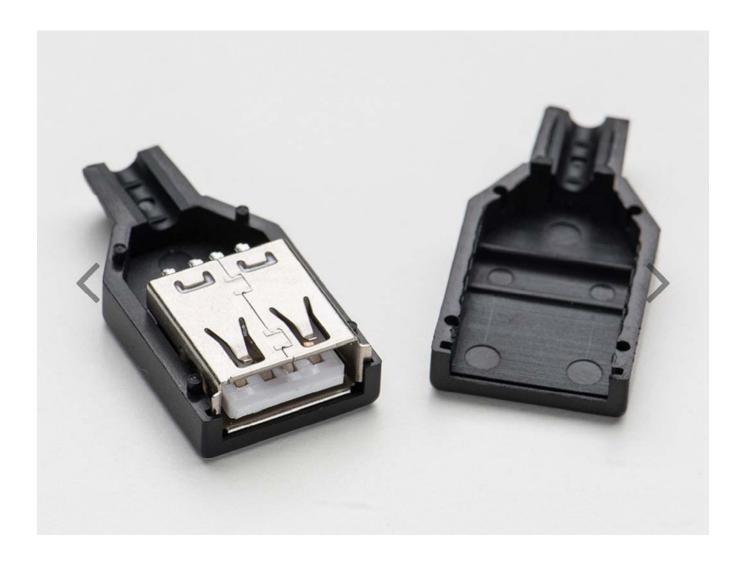

## USB DIY Connector Shell – Type A Socket

PRODUCT ID: 1388

DESCRIPTION -

Make your own USB connections without slicing apart a USB cable and soldering those thin wires inside. These DIY "USB shells" are available in USB A plug, micro B, mini B and USB A socket.

Each shell comes with a two-part snap plastic shell and a proper connector with easy-to-solder tabs.

USB DIY Connector Shell – Type A Socket (4:59)