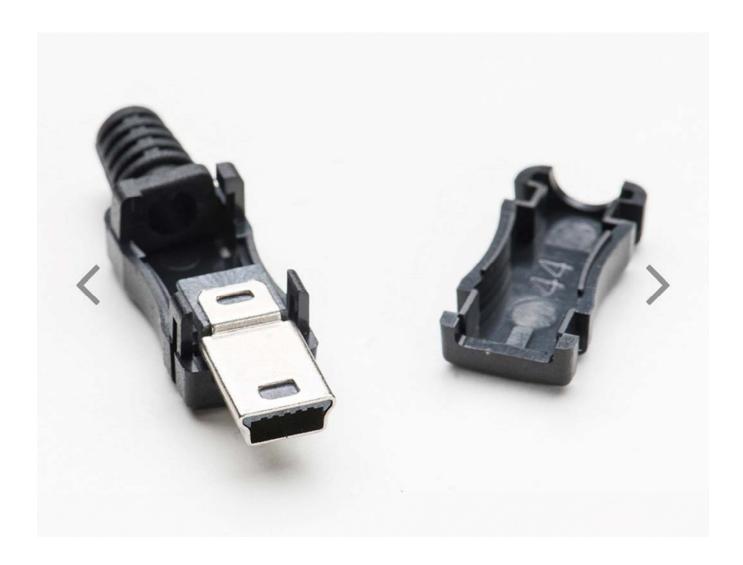

## USB DIY Connector Shell – Type Mini–B Plug

PRODUCT ID: 1389

DESCRIPTION -

Make your own USB connections without slicing apart a USB cable and soldering those thin wires inside. These DIY "USB shells" are available in USB A plug, micro B, mini B and USB A socket.

Each shell comes with a two-part snap plastic shell and a proper connector with easy-to-solder tabs.

USB DIY Connector Shell - Type Mini-B Plug (4:59)