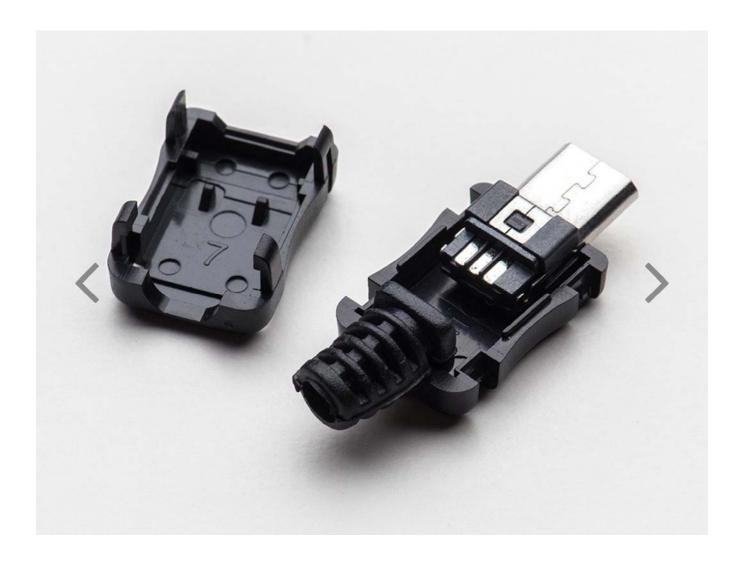

## USB DIY Connector Shell – Type Micro–B Plug PRODUCT ID: 1390

DESCRIPTION -

Make your own USB connections without slicing apart a USB cable and soldering those thin wires inside. These DIY "USB shells" are available in USB A plug, micro B, mini B and USB A socket.

Each shell comes with a two-part snap plastic shell and a proper connector with easy-to-solder tabs.