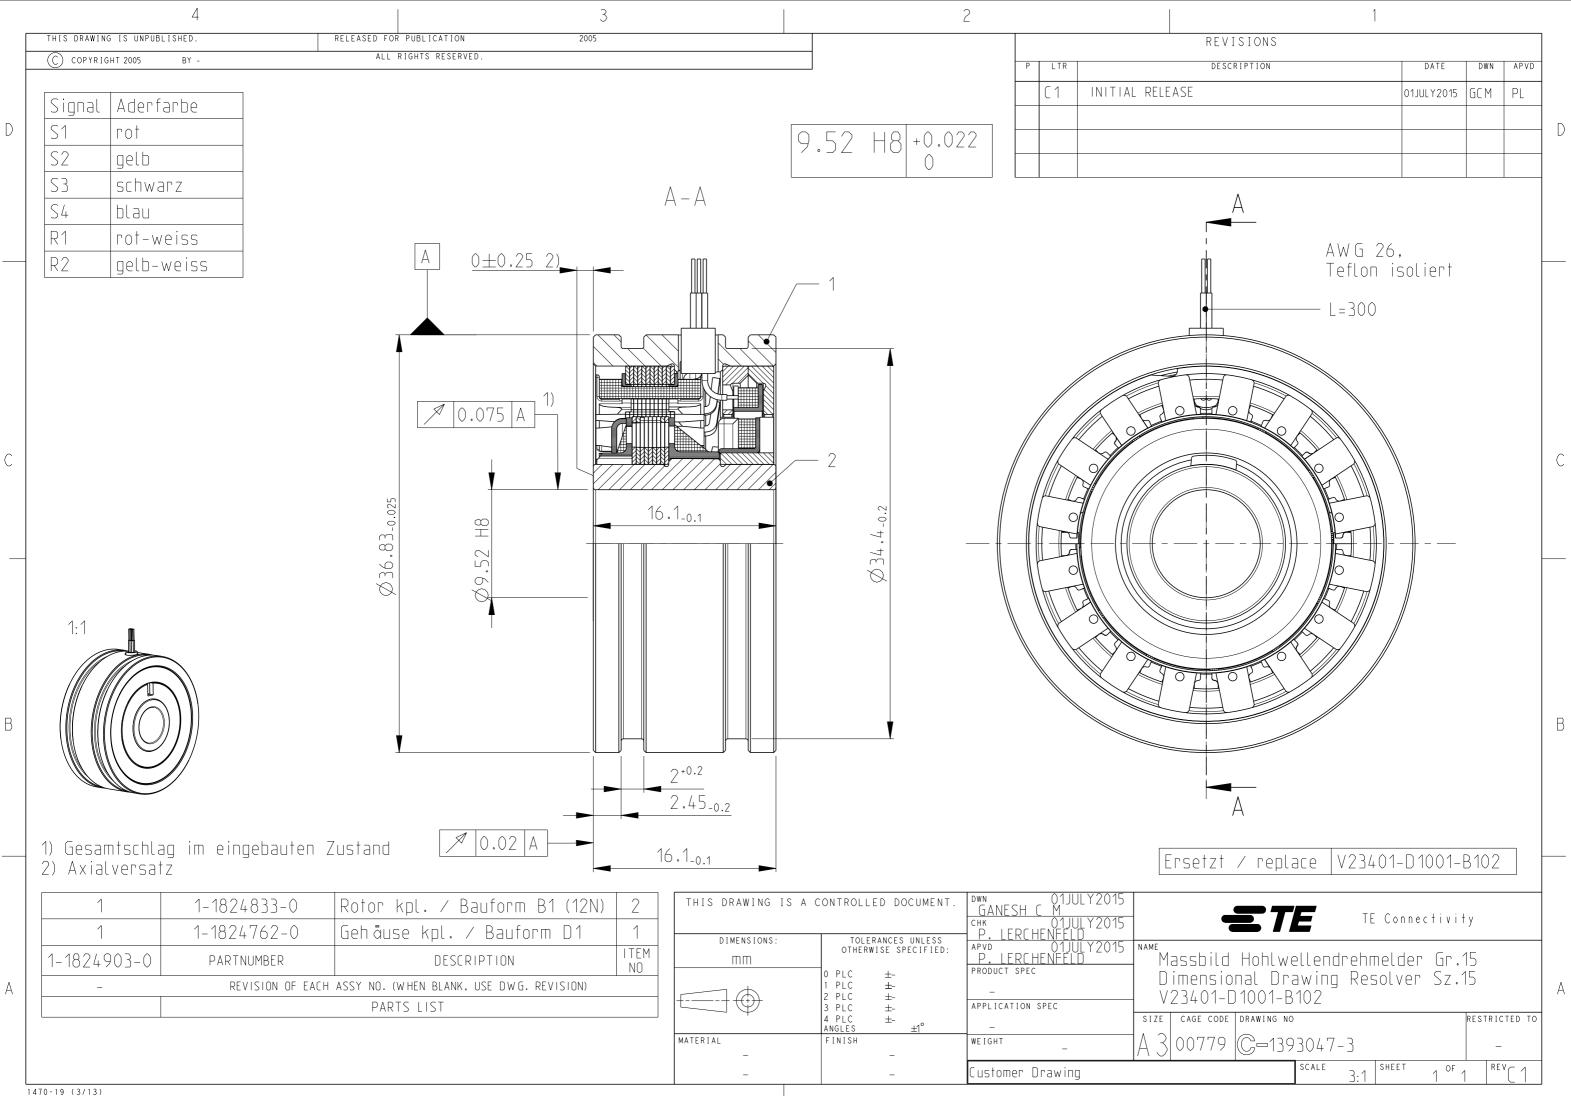

1470-19 (3/13)

| REVISIONS   |            |     |      |   |
|-------------|------------|-----|------|---|
| DESCRIPTION | DATE       | DWN | APVD |   |
| E           | 01JULY2015 | GCM | PL   | 1 |
|             |            |     |      |   |
|             |            |     |      |   |
|             |            |     |      |   |
| A           |            |     |      |   |

| sbild Hohlwellendrehmelder Gr.15<br>ensional Drawing Resolver Sz.15<br>401–D1001–B102 |            |       |     |       |                 |         |           |  |
|---------------------------------------------------------------------------------------|------------|-------|-----|-------|-----------------|---------|-----------|--|
| GE CODE                                                                               | DRAWING NO |       |     |       |                 | R E S 1 | RICTED TO |  |
| )779                                                                                  | C=139      | 3047- | - 3 |       |                 |         | -         |  |
|                                                                                       |            | SCALE | 3:1 | SHEET | 1 <sup>of</sup> | 1       | rev [ 1   |  |