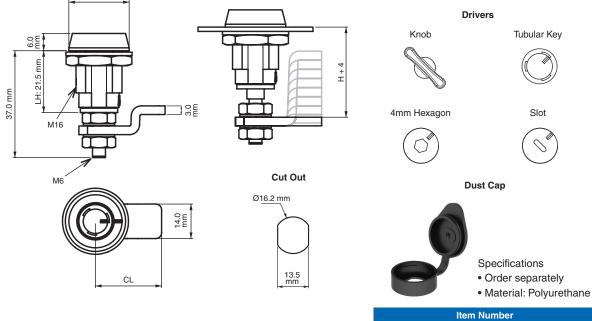

### MINI COMPRESSION LOCK

\*Example with cam. Cam sold separately.

Ø21.0 mm

- Specifications
- Material:
  - Housing: Zinc Alloy (Zamak) DIN-EN 1774-ZnAl4Cu1 Driver: Zinc Alloy (Zamak) DIN-EN 1774-ZnAl4Cu1 Knob: PA6 GFR 30
  - Cam: Steel
  - Gasket: Rubber
  - Finish: Chrome or black coated
  - 4 mm compression ratio
  - Features
  - Used for enclosures that require better sealing under vibrating conditions
  - Provides noise isolation
  - Driver and cam alternatives available
- Applications: Electric panels, machinery covers, railway applications, construction equipment

140A1

H max

29.4

28.4

25.6

22.4

19.2

16.0

12.8

9.6

6.4

| Item Number         |                    |             |                  |
|---------------------|--------------------|-------------|------------------|
| Zinc Alloy / Chrome | Zinc Alloy / Black | Driver      | Cam              |
| 140116400           | 140126400          | 4mm Hexagon | Select Cam Below |
| 140119300           | 140129300          | Tubular key | Select Cam Below |
| 140119400           | 140129400          | Knob        | Select Cam Below |