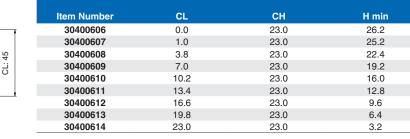

140A1

H max

29.4

28.4

25.6

22.4

19.2

16.0

12.8

9.6

6.4

| Item Number         |                    |             |                  |
|---------------------|--------------------|-------------|------------------|
| Zinc Alloy / Chrome | Zinc Alloy / Black | Driver      | Cam              |
| 140116400           | 140126400          | 4mm Hexagon | Select Cam Below |
| 140119300           | 140129300          | Tubular key | Select Cam Below |
| 140119400           | 140129400          | Knob        | Select Cam Below |