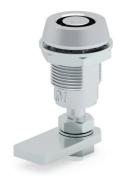

### MINI COMPRESSION LOCK

\*Example with cam. Cam sold separately.

Ø21.0 mm

- Specifications
- Material:
  - Housing: Zinc Alloy (Zamak) DIN-EN 1774-ZnAl4Cu1 Driver: Zinc Alloy (Zamak) DIN-EN 1774-ZnAl4Cu1 Knob: PA6 GFR 30
  - Cam: Steel
  - Gasket: Rubber
  - Finish: Chrome or black coated
  - 4 mm compression ratio
  - Features
  - Used for enclosures that require better sealing under vibrating conditions
  - Provides noise isolation
  - Driver and cam alternatives available
- Applications: Electric panels, machinery covers, railway applications, construction equipment