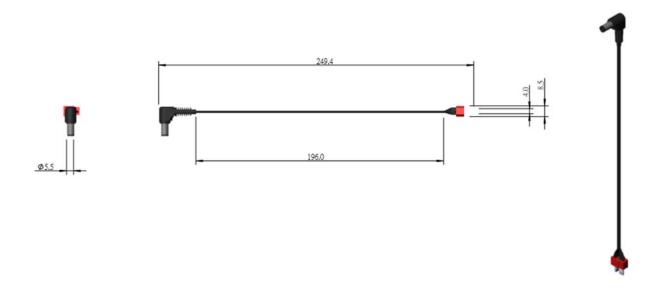

f electronic components. Line cards we deal with include Microchip, ALPS, ROHM, Xilinx, Pulse, ON, Everlight and Freescale. Main products comprise IC, Modules, Potentiometer, IC Socket, Relay, Connector. Our parts cover such applications as commercial, industrial, and automotives areas.

We are looking forward to setting up business relationship with you and hope to provide you with the best service and solution. Let us make a better world for our industry!



## Contact us

Tel: +86-755-8981 8866 Fax: +86-755-8427 6832

Email & Skype: info@chipsmall.com Web: www.chipsmall.com

Address: A1208, Overseas Decoration Building, #122 Zhenhua RD., Futian, Shenzhen, China











T Plug To 5.5/2.1 DC Plug Power Adapter Cable For Power Battery-20cm

SKU:14035

## **DEMO**



## **Size Charts**