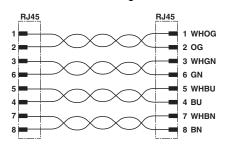

# Patch cable - VS-RJ45-RJ45-94P/15,0 - 1405121

Please be informed that the data shown in this PDF Document is generated from our Online Catalog. Please find the complete data in the user's documentation. Our General Terms of Use for Downloads are valid (http://phoenixcontact.com/download)



Patch cable, CAT5e, 4-pair, shielded, line, assembled with straight RJ45/IP20 heads at both ends, length: 15 m



#### **Ethernet**

# **Key Commercial Data**

| Packing unit         | 1 STK    |
|----------------------|----------|
| Custom tariff number | 85444210 |
| Country of origin    | China    |

## **Drawings**

Cable cross section



Dimensional drawing





RJ45 connector, IP20

Ethernet, flexible, CAT5 [94B]



# Patch cable - VS-RJ45-RJ45-94P/15,0 - 1405121

#### Circuit diagram



## Classifications

## eCl@ss

| eCl@ss 4.0 | 272607xx |
|------------|----------|
| eCl@ss 4.1 | 27260701 |
| eCl@ss 5.0 | 27260701 |
| eCl@ss 5.1 | 27061801 |
| eCl@ss 6.0 | 27061801 |
| eCl@ss 7.0 | 27061801 |

#### **ETIM**

| ETIM 3.0 | EC000830 |
|----------|----------|
| ETIM 4.0 | EC000830 |
| ETIM 5.0 | EC000830 |

#### **UNSPSC**

| UNSPSC 6.01   | 26121616 |
|---------------|----------|
| UNSPSC 7.0901 | 26121616 |
| UNSPSC 11     | 26121604 |
| UNSPSC 12.01  | 31261501 |
| UNSPSC 13.2   | 26121616 |

Phoenix Contact 2016 © - all rights reserved http://www.phoenixcontact.com