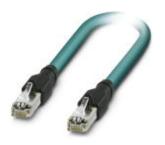

# Patch cable - VS-RJ45-RJ45-94P/15,0 - 1405121

Please be informed that the data shown in this PDF Document is generated from our Online Catalog. Please find the complete data in the user's documentation. Our General Terms of Use for Downloads are valid (http://phoenixcontact.com/download)

Patch cable, CAT5e, 4-pair, shielded, line, assembled with straight RJ45/IP20 heads at both ends, length: 15 m

# Patch cable - VS-RJ45-RJ45-94P/15,0 - 1405121