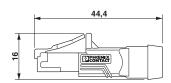

## **Drawings**

Cable cross section

Dimensional drawing

RJ45 connector, IP20

Ethernet, flexible, CAT5 [94B]