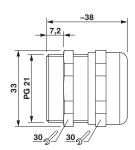

#### **Dimensions**

| Length                              | 38 mm                              |
|-------------------------------------|------------------------------------|
| Wrench size, union nut              | 30 mm                              |
| Wrench size, support                | 30 mm                              |
| Hexagon angular dimension           | 33 mm                              |
| Length of the connecting thread     | 7.2 mm                             |
| Feed-through hole diameter          | 28.4 mm 28.6 mm                    |
| External cable diameter             | 13 mm 18 mm                        |
| Cable diameter without cable sheath | 11 mm (Diameter of braided shield) |

#### Dimensional drawing

Dimensional drawing