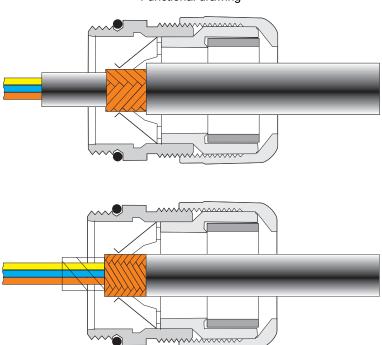

### General

| Cable seal material         | Neoprene                                                                                                                                                                                                                                                                                                                                                                                                                                                       |
|-----------------------------|----------------------------------------------------------------------------------------------------------------------------------------------------------------------------------------------------------------------------------------------------------------------------------------------------------------------------------------------------------------------------------------------------------------------------------------------------------------|
| Shielded                    | yes                                                                                                                                                                                                                                                                                                                                                                                                                                                            |
| Thread type connection side | Pg21                                                                                                                                                                                                                                                                                                                                                                                                                                                           |
| Torque                      | 10 Nm (Union nut: EN 62444)                                                                                                                                                                                                                                                                                                                                                                                                                                    |
|                             | 10 Nm (Support: EN 62444)                                                                                                                                                                                                                                                                                                                                                                                                                                      |
| Color                       | silver                                                                                                                                                                                                                                                                                                                                                                                                                                                         |
| Assembly instructions       | 1) Mount screw connection flange in the housing using the correct torque 2) Insert cable 3) Tighten union nut using the correct torque                                                                                                                                                                                                                                                                                                                         |
| Connection                  | Method 1 Cut the outer sheath, but do not remove it. Feed the cable through the screw connection and then remove the outer sheath. Now pull the cable back until the connection is established between the cable shield and the contact spring.  Method 2 Push the braided shield back around 15 20 mm over the outer sheath. Insert the cables into the screw connection until the connection is established between the cable shield and the contact spring. |

# Cable gland - G-INSEC-PG21-M68N-NNES-S - 1411200

See assembly instruction

Phoenix Contact 2018 © - all rights reserved http://www.phoenixcontact.com

PHOENIX CONTACT GmbH & Co. KG Flachsmarktstr. 8 32825 Blomberg Germany Tel. +49 5235 300