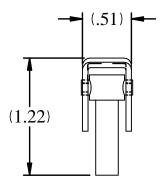

## PART No. 1418QR

for more information visit

## www.hammondmfg.com

Data subject to change without notice

Isometric drawing Not to Scale