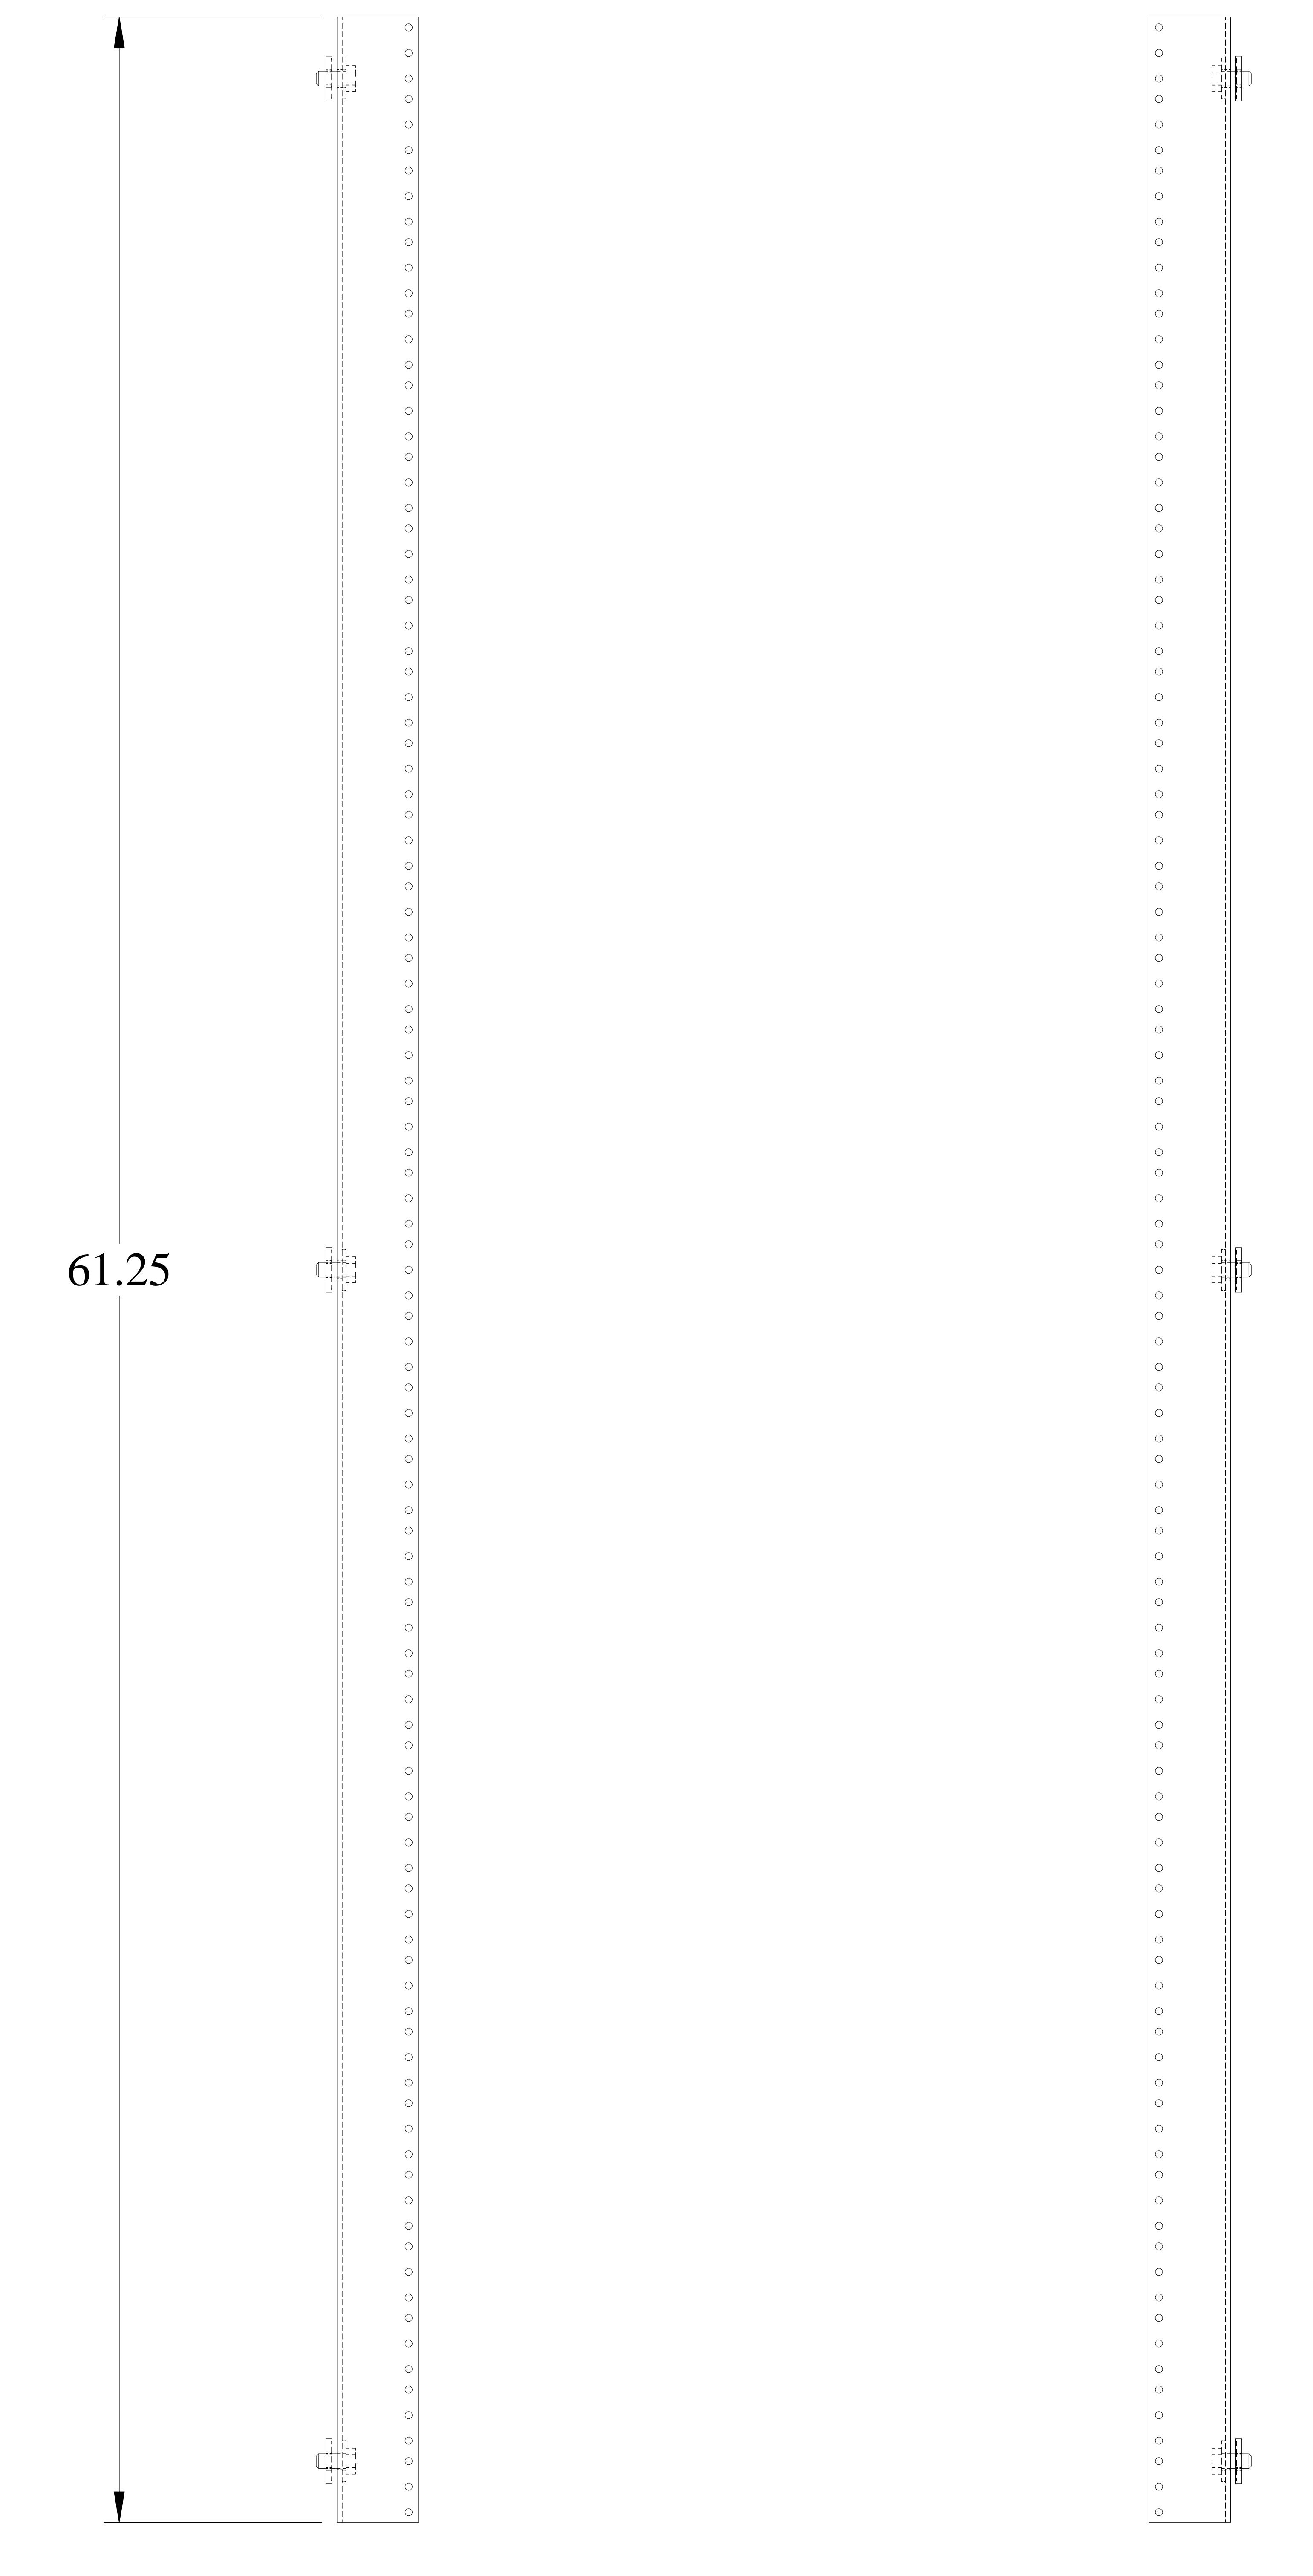

## PART No. 1418WFHP

for more information visit www.hammondmfg.com

Data subject to change without notice

Isometric drawing Not to Scale

ISOMETRIC VIEW