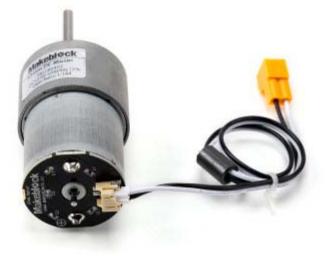

# PH2.0-2P to Stripped-End Cable - 35cm,22AWG (Pair)

SKU: 14235 Weight: 20.00 Gram

Makeblock PH2.0-2P to Stripped-End Cable converts PH2.0-2P end to stripped-end. It is used to be the cable for Makeblock 25mm motor, 37mm motor with backboard in DIY items. Such as DC Motor-25 6V/185RPM, DC Motor-37 12V/50RPM, DC Motor-37 12V/200RPM.

It can be connected with Makeblock Me Orion or Makeblock Me Dual Motor Driver V1 by adding the plug 3.96-2P on the stripped-end to control the motors.