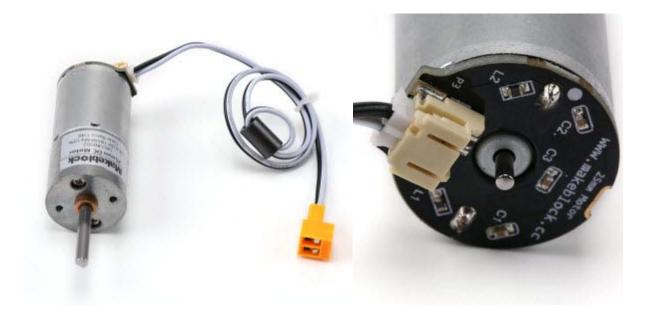

# PH2.0-2P to Stripped-End Cable - 35cm,22AWG (Pair)

SKU: 14235 Weight: 20.00 Gram

Makeblock PH2.0-2P to Stripped-End Cable converts PH2.0-2P end to stripped-end. It is used to be the cable for Makeblock 25mm motor, 37mm motor with backboard in DIY items. Such as DC Motor-25 6V/185RPM, DC Motor-37 12V/50RPM, DC Motor-37 12V/200RPM.

It can be connected with Makeblock Me Orion or Makeblock Me Dual Motor Driver V1 by adding the plug 3.96-2P on the stripped-end to control the motors.