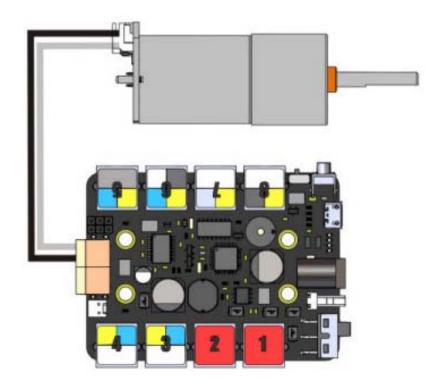

It can be connected with Makeblock Me Orion or Makeblock Me Dual Motor Driver V1 by adding the plug 3.96-2P on the stripped-end to control the motors.