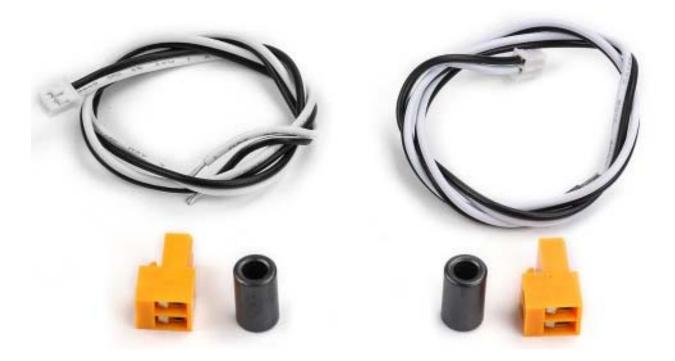

# PH2.0-2P to Stripped-End Cable - 35cm,22AWG (Pair)

SKU: 14235 Weight: 20.00 Gram

Makeblock PH2.0-2P to Stripped-End Cable converts PH2.0-2P end to stripped-end. It is used to be the cable for Makeblock 25mm motor, 37mm motor with backboard in DIY items. Such as DC Motor-25 6V/185RPM, DC Motor-37 12V/50RPM, DC Motor-37 12V/200RPM.

It can be connected with Makeblock Me Orion or Makeblock Me Dual Motor Driver V1 by adding the plug 3.96-2P on the stripped-end to control the motors.

#### Features:

- Length: 35cm
- AWĞ: 22 •
- Limiting current: 2A Sold in pair •
- •

### Part List:

- 2 x PH2.0-2P to Stripped-End Cable
- 2 x Magnetic Flux
- 2 x Plug 3.96-2P