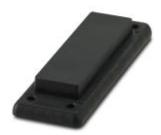

Cable feed-through plates, no. of conductors: 10, length: 154 mm, width: 56 mm, height: 20 mm, external cable diameter: 6x 2 mm ... 8 mm , color: black