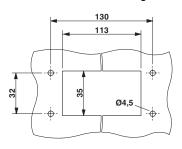

#### **Dimensions**

| Length                          | 154 mm        |
|---------------------------------|---------------|
| Width                           | 56 mm         |
| Height                          | 20 mm         |
| Drill hole distance, horizontal | 130 mm        |
| Drill hole distance, vertical   | 32 mm         |
| External cable diameter         | 6x 2 mm 8 mm  |
|                                 | 2x 2 mm 18 mm |
|                                 | 2x 2 mm 30 mm |

#### Dimensional drawing

Wall cutout drawing

Dimensional drawing