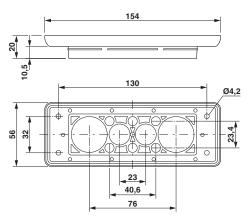

Cable feed-through plates, no. of conductors: 10, length: 154 mm, width: 56 mm, height: 20 mm, external cable diameter: 6x 2 mm ... 8 mm , color: black

#### **Dimensions**

| Length                          | 154 mm        |
|---------------------------------|---------------|
| Width                           | 56 mm         |
| Height                          | 20 mm         |
| Drill hole distance, horizontal | 130 mm        |
| Drill hole distance, vertical   | 32 mm         |
| External cable diameter         | 6x 2 mm 8 mm  |
|                                 | 2x 2 mm 18 mm |
|                                 | 2x 2 mm 30 mm |