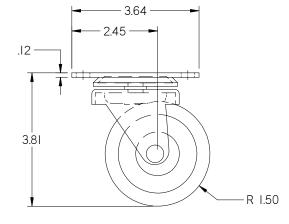

## PART No. 1425BM

for more information visit www.hammfg.com

Data subject to change without notice

Isometric drawing Not to Scale