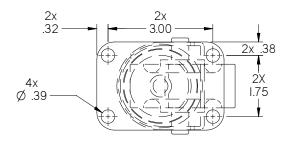

## PART No. 1425BM

for more information visit www.hammfg.com

Data subject to change without notice

Isometric drawing Not to Scale