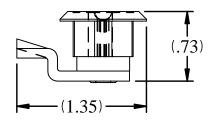

## PART No. 1427LKN1

for more information visit

## www.hammondmfg.com

Data subject to change without notice

Isometric drawing Not to Scale

ISOMETRIC VIEW

**TOP VIEW** 

FRONT VIEW