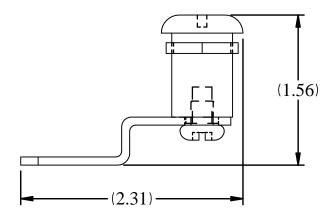

## PART No. 1427LKN4

for more information visit

## www.hammondmfg.com

Data subject to change without notice

Isometric drawing Not to Scale

**TOP VIEW** 

FRONT VIEW

ISOMETRIC VIEW