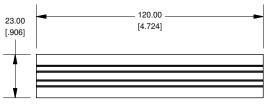

## **Extrusion**

**EXTRUSION DESIGNED FOR** 50MM WIDE PC BOARD

54.00

[2.126]

120.00 + .50 [4.724 +.020]

**Slot Details** 