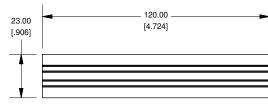

## **Extrusion**

**EXTRUSION DESIGNED FOR** 50MM WIDE PC BOARD

54.00

[2.126]

120.00 + .50 [4.724 +.020]

**Slot Details** 