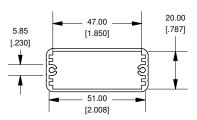

### **OPTIONAL FLANGE END PANELS** 1455CF

Purchased assembly includes box, plastic bezels, end panels, #6 Faptight screws and self adhesive rubber feet. Box made from Extruded Aluminum 6063.

| 1455C1201                    |             |
|------------------------------|-------------|
| PART NUMBERS                 |             |
| Clear Anodized               | 1455C1201   |
| Black Anodized               | 1455C1201BK |
| ACCESSORIES                  |             |
| See website for accessories. |             |