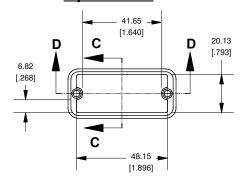

### **OPTIONAL FLANGE END PANELS** 1455CF

Purchased assembly includes box, plastic bezels, end panels, #6 Faptight screws and self adhesive rubber feet. Box made from Extruded Aluminum 6063.

| 1455C1201                    |             |
|------------------------------|-------------|
| PART NUMBERS                 |             |
| Clear Anodized               | 1455C1201   |
| Black Anodized               | 1455C1201BK |
| ACCESSORIES                  |             |
| See website for accessories. |             |