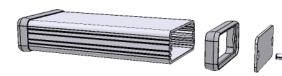

### **Open Bezel**

### **OPTIONAL FLANGE END PANELS** 1455CF

Purchased assembly includes box, plastic bezels, end panels, #6 Faptight screws and self adhesive rubber feet. Box made from Extruded Aluminum 6063.

| 1455C1201                    |             |
|------------------------------|-------------|
| PART NUMBERS                 |             |
| Clear Anodized               | 1455C1201   |
| Black Anodized               | 1455C1201BK |
| ACCESSORIES                  |             |
| See website for accessories. |             |

Enclosures can be Factory Modified (Milling, Drilling, Printing etc.) Solid models of this enclosure available in STEP or IGES. mjm@hammondmfg.com **Contact Factory** 

26.13 [1.029] 23.13

[.911]

www.hammondmfg.com