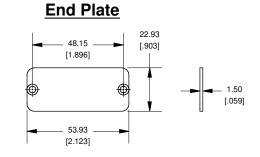

### **OPTIONAL FLANGE END PANELS** 1455CF

Purchased assembly includes box, plastic bezels, end panels, #6 Faptight screws and self adhesive rubber feet. Box made from Extruded Aluminum 6063.

| 1455C1201                    |             |
|------------------------------|-------------|
| PART NUMBERS                 |             |
| Clear Anodized               | 1455C1201   |
| Black Anodized               | 1455C1201BK |
| ACCESSORIES                  |             |
| See website for accessories. |             |