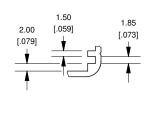

## **Extrusion**

**EXTRUSION DESIGNED FOR** 50MM WIDE PC BOARD

54.00

[2.126]

120.00 + .50 [4.724 +.020]

**Slot Details** 