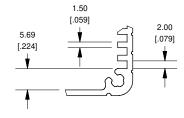

y focus on the distribution of electronic components. Line cards we deal with include Microchip, ALPS, ROHM, Xilinx, Pulse, ON, Everlight and Freescale. Main products comprise IC, Modules, Potentiometer, IC Socket, Relay, Connector. Our parts cover such applications as commercial, industrial, and automotives areas.

We are looking forward to setting up business relationship with you and hope to provide you with the best service and solution. Let us make a better world for our industry!



# Contact us

Tel: +86-755-8981 8866 Fax: +86-755-8427 6832

Email & Skype: info@chipsmall.com Web: www.chipsmall.com

Address: A1208, Overseas Decoration Building, #122 Zhenhua RD., Futian, Shenzhen, China







## **Extrusion**







#### EXTRUSION DESIGNED FOR 75MM WIDE PC BOARD



### Slot Details



## **Closed Bezel**





NOTE
Purchased assembly includes box, plastic bezels, #6 Taptight screws and self adhesive rubber feet.
Box made from Extruded Aluminum 6063.
Bezels made with ABS

HAMMOND MANUFACTURING™

1455J1202 www.hammondmfg.com

Enclosures can be Factory Modified (Milling, Drilling, Printing etc.) Solid models of this enclosure available in STEP or IGES.

Contact Factory mjm@hammondmfg.com

2