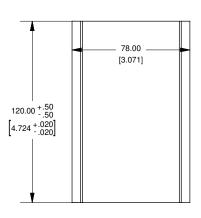

## **Closed Bezel**

NOTE
Purchased assembly includes box, plastic bezels, #6 Taptight screws and self adhesive rubber feet.
Box made from Extruded Aluminum 6063.
Bezels made with ABS

HAMMOND MANUFACTURING™