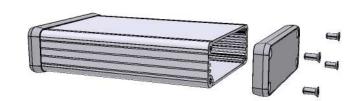

## **Closed Bezel**

NOTE
Purchased assembly includes box, plastic bezels, #6 Taptight screws and self adhesive rubber feet.
Box made from Extruded Aluminum 6063.
Bezels made with ABS

HAMMOND MANUFACTURING™