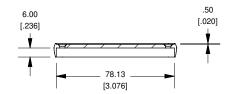

on of electronic components. Line cards we deal with include Microchip, ALPS, ROHM, Xilinx, Pulse, ON, Everlight and Freescale. Main products comprise IC, Modules, Potentiometer, IC Socket, Relay, Connector. Our parts cover such applications as commercial, industrial, and automotives areas.

We are looking forward to setting up business relationship with you and hope to provide you with the best service and solution. Let us make a better world for our industry!



# Contact us

Tel: +86-755-8981 8866 Fax: +86-755-8427 6832

Email & Skype: info@chipsmall.com Web: www.chipsmall.com

Address: A1208, Overseas Decoration Building, #122 Zhenhua RD., Futian, Shenzhen, China







## **Extrusion**







#### EXTRUSION DESIGNED FOR 75MM WIDE PC BOARD



### Slot Details



## **Closed Bezel**





NOTE
Purchased assembly includes box, plastic bezels, #6 Taptight screws and self adhesive rubber feet.
Box made from Extruded Aluminum 6063.
Bezels made with ABS

HAMMOND MANUFACTURING™

1455J1202 www.hammondmfg.com

Enclosures can be Factory Modified (Milling, Drilling, Printing etc.) Solid models of this enclosure available in STEP or IGES.

Contact Factory mjm@hammondmfg.com

2