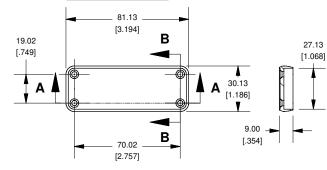

## **Closed Bezel**

NOTE
Purchased assembly includes box, plastic bezels, #6 Taptight screws and self adhesive rubber feet.
Box made from Extruded Aluminum 6063.
Bezels made with ABS

HAMMOND MANUFACTURING™

1455J1202 www.hammondmfg.com

Enclosures can be Factory Modified (Milling, Drilling, Printing etc.) Solid models of this enclosure available in STEP or IGES.

Contact Factory mjm@hammondmfg.com

2