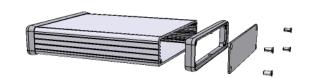

## Open Bezel OPTIONAL FLANGE END PANELS 1455PF

Enclosures can be Factory Modified ( Milling, Drilling, Printing etc. ) Solid models of this enclosure available in STEP or IGES.

Contact Factory mjm@hammondmfg.com°

|          | Ĭ [[ ] Î |                                                                                                                   |
|----------|----------|-------------------------------------------------------------------------------------------------------------------|
|          |          | NOTE                                                                                                              |
| <b>→</b> |          | Purchased assembly includes box, plastic bezels, end panels, #6<br>Taptight screws and self adhesive rubber feet. |
| C        |          | Box made from Extruded Aluminum 6063.                                                                             |
| 120.50   |          | Bezels made with polycarbonate.                                                                                   |
| [4.744]  |          | 14EED1601                                                                                                         |