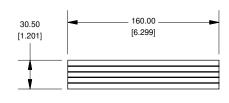

## EXTRUSION DESIGNED FOR 120MM WIDE PC BOARD

|          | Ĭ [[ ] Î |                                                                                                                   |
|----------|----------|-------------------------------------------------------------------------------------------------------------------|
|          |          | NOTE                                                                                                              |
| <b>→</b> |          | Purchased assembly includes box, plastic bezels, end panels, #6<br>Taptight screws and self adhesive rubber feet. |
| C        |          | Box made from Extruded Aluminum 6063.                                                                             |
| 120.50   |          | Bezels made with polycarbonate.                                                                                   |
| [4.744]  |          | 14EED1601                                                                                                         |