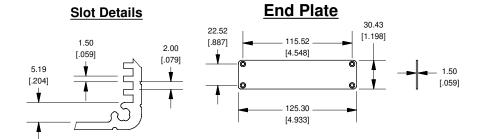

## Open Bezel OPTIONAL FLANGE END PANELS 1455PF

Enclosures can be Factory Modified ( Milling, Drilling, Printing etc. ) Solid models of this enclosure available in STEP or IGES.

Contact Factory mjm@hammondmfg.com°

|          | Ĭ [[ ] Î |                                                                                                                   |
|----------|----------|-------------------------------------------------------------------------------------------------------------------|
|          |          | NOTE                                                                                                              |
| <b>→</b> |          | Purchased assembly includes box, plastic bezels, end panels, #6<br>Taptight screws and self adhesive rubber feet. |
| C        |          | Box made from Extruded Aluminum 6063.                                                                             |
| 120.50   |          | Bezels made with polycarbonate.                                                                                   |
| [4.744]  |          | 14EED1601                                                                                                         |

| 1455P1601                    |             |  |
|------------------------------|-------------|--|
| PART NUMBERS                 |             |  |
| Clear Anodized               | 1455P1601   |  |
| Black Anodized               | 1455P1601BK |  |
| ACCESSORIES                  |             |  |
| See website for accessories. |             |  |
|                              |             |  |