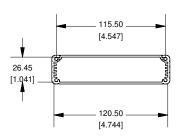

## EXTRUSION DESIGNED FOR 120MM WIDE PC BOARD

## Open Bezel OPTIONAL FLANGE END PANELS 1455PF

Enclosures can be Factory Modified ( Milling, Drilling, Printing etc. ) Solid models of this enclosure available in STEP or IGES.

Contact Factory mjm@hammondmfg.com°

|          | Ĭ [[ ] Î |                                                                                                                   |
|----------|----------|-------------------------------------------------------------------------------------------------------------------|
|          |          | NOTE                                                                                                              |
| <b>→</b> |          | Purchased assembly includes box, plastic bezels, end panels, #6<br>Taptight screws and self adhesive rubber feet. |
| C        |          | Box made from Extruded Aluminum 6063.                                                                             |
| 120.50   |          | Bezels made with polycarbonate.                                                                                   |
| [4.744]  |          | 14EED1601                                                                                                         |