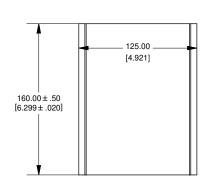

|          | Ĭ [[ ] Î |                                                                                                                   |
|----------|----------|-------------------------------------------------------------------------------------------------------------------|
|          |          | NOTE                                                                                                              |
| <b>→</b> |          | Purchased assembly includes box, plastic bezels, end panels, #6<br>Taptight screws and self adhesive rubber feet. |
| C        |          | Box made from Extruded Aluminum 6063.                                                                             |
| 120.50   |          | Bezels made with polycarbonate.                                                                                   |
| [4.744]  |          | 14EED1601                                                                                                         |