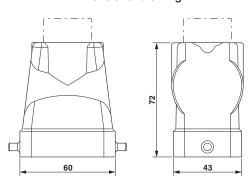

#### **Dimensions**

| Height | 72 mm |
|--------|-------|
| Width  | 43 mm |
| Length | 60 mm |

## **Drawings**

#### Dimensional drawing

Dimensional drawing