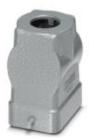

# Housing - HC-B 6-TFL-H-O1STM32G - 1460029

Please be informed that the data shown in this PDF Document is generated from our Online Catalog. Please find the complete data in the user's documentation. Our General Terms of Use for Downloads are valid (http://phoenixcontact.com/download)

HEAVYCON B6 sleeve housing, for single locking latch, height: 72 mm, with 1 x M32 thread, straight cable outlet

#### General

| Note                         | For contact inserts HC-B6, BB10, DD24, M Tall housings for extra large wiring space |
|------------------------------|-------------------------------------------------------------------------------------|
| Size                         | B6                                                                                  |
| Housing type                 | Sleeve housing                                                                      |
| Locking type                 | for single locking latch                                                            |
| No. of cable outlets         | 1                                                                                   |
| Cable outlet                 | straight                                                                            |
| Screw connection             | none                                                                                |
| Type of the screw connection | 1x M32                                                                              |
| Housing material             | Aluminum die-cast                                                                   |