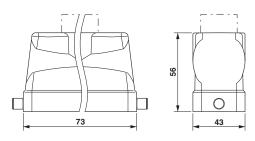

### Dimensions

| Height | 56 mm |
|--------|-------|
| Width  | 43 mm |
| Length | 73 mm |

### Dimensional drawing