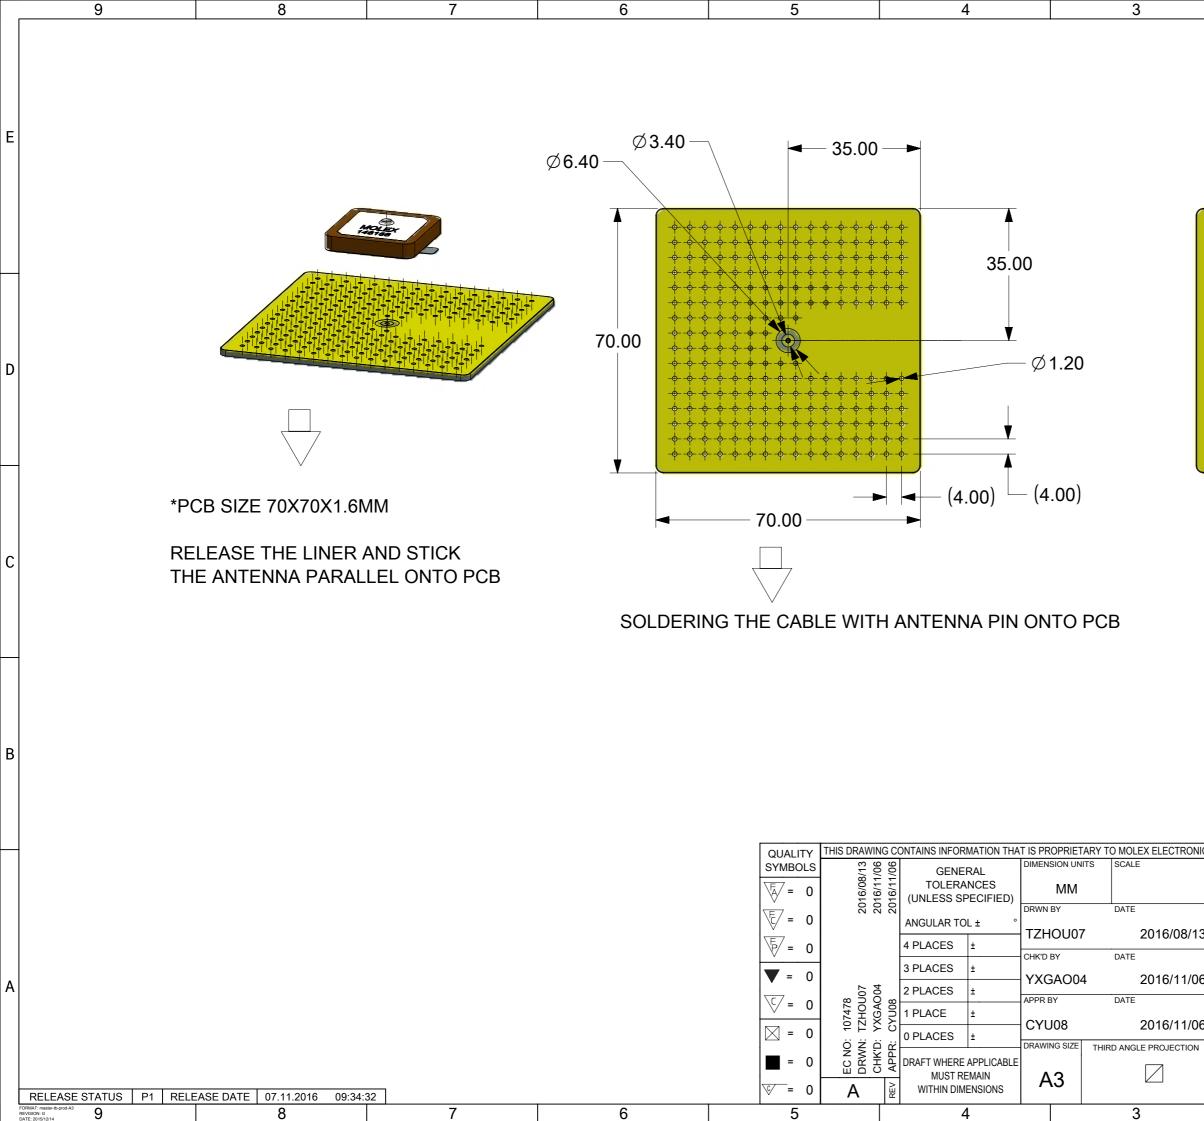

|         | 2 1                                                                                                                                                                                                                                                                                                                                                                                                                                                                                                                                                                                                                                                                                                                                                                                                                                                                                                                                                                               | 7 |
|---------|-----------------------------------------------------------------------------------------------------------------------------------------------------------------------------------------------------------------------------------------------------------------------------------------------------------------------------------------------------------------------------------------------------------------------------------------------------------------------------------------------------------------------------------------------------------------------------------------------------------------------------------------------------------------------------------------------------------------------------------------------------------------------------------------------------------------------------------------------------------------------------------------------------------------------------------------------------------------------------------|---|
|         |                                                                                                                                                                                                                                                                                                                                                                                                                                                                                                                                                                                                                                                                                                                                                                                                                                                                                                                                                                                   | E |
| -       | •       •       •       •       •       •       •       •       •       •       •       •       •       •       •       •       •       •       •       •       •       •       •       •       •       •       •       •       •       •       •       •       •       •       •       •       •       •       •       •       •       •       •       •       •       •       •       •       •       •       •       •       •       •       •       •       •       •       •       •       •       •       •       •       •       •       •       •       •       •       •       •       •       •       •       •       •       •       •       •       •       •       •       •       •       •       •       •       •       •       •       •       •       •       •       •       •       •       •       •       •       •       •       •       •       •       •       •       •       •       •       •       •       •       •       •       •       •       • | D |
|         |                                                                                                                                                                                                                                                                                                                                                                                                                                                                                                                                                                                                                                                                                                                                                                                                                                                                                                                                                                                   | с |
| IIC     | TECHNOLOGIES, LLC AND SHOULD NOT BE USED WITHOUT WRITTEN PERMISSION                                                                                                                                                                                                                                                                                                                                                                                                                                                                                                                                                                                                                                                                                                                                                                                                                                                                                                               | В |
| 3<br>)6 | RHCP CERAMIC GPS ANT PRODUCT CUSTOMER DRAWING SERIES MATERIAL NUMBER CUSTOMER                                                                                                                                                                                                                                                                                                                                                                                                                                                                                                                                                                                                                                                                                                                                                                                                                                                                                                     | A |
|         | 146168     DOC TYPE     DOC PART       DOCUMENT NUMBER     1461680001     PSD     SD     2 OF 3       2     1                                                                                                                                                                                                                                                                                                                                                                                                                                                                                                                                                                                                                                                                                                                                                                                                                                                                     |   |