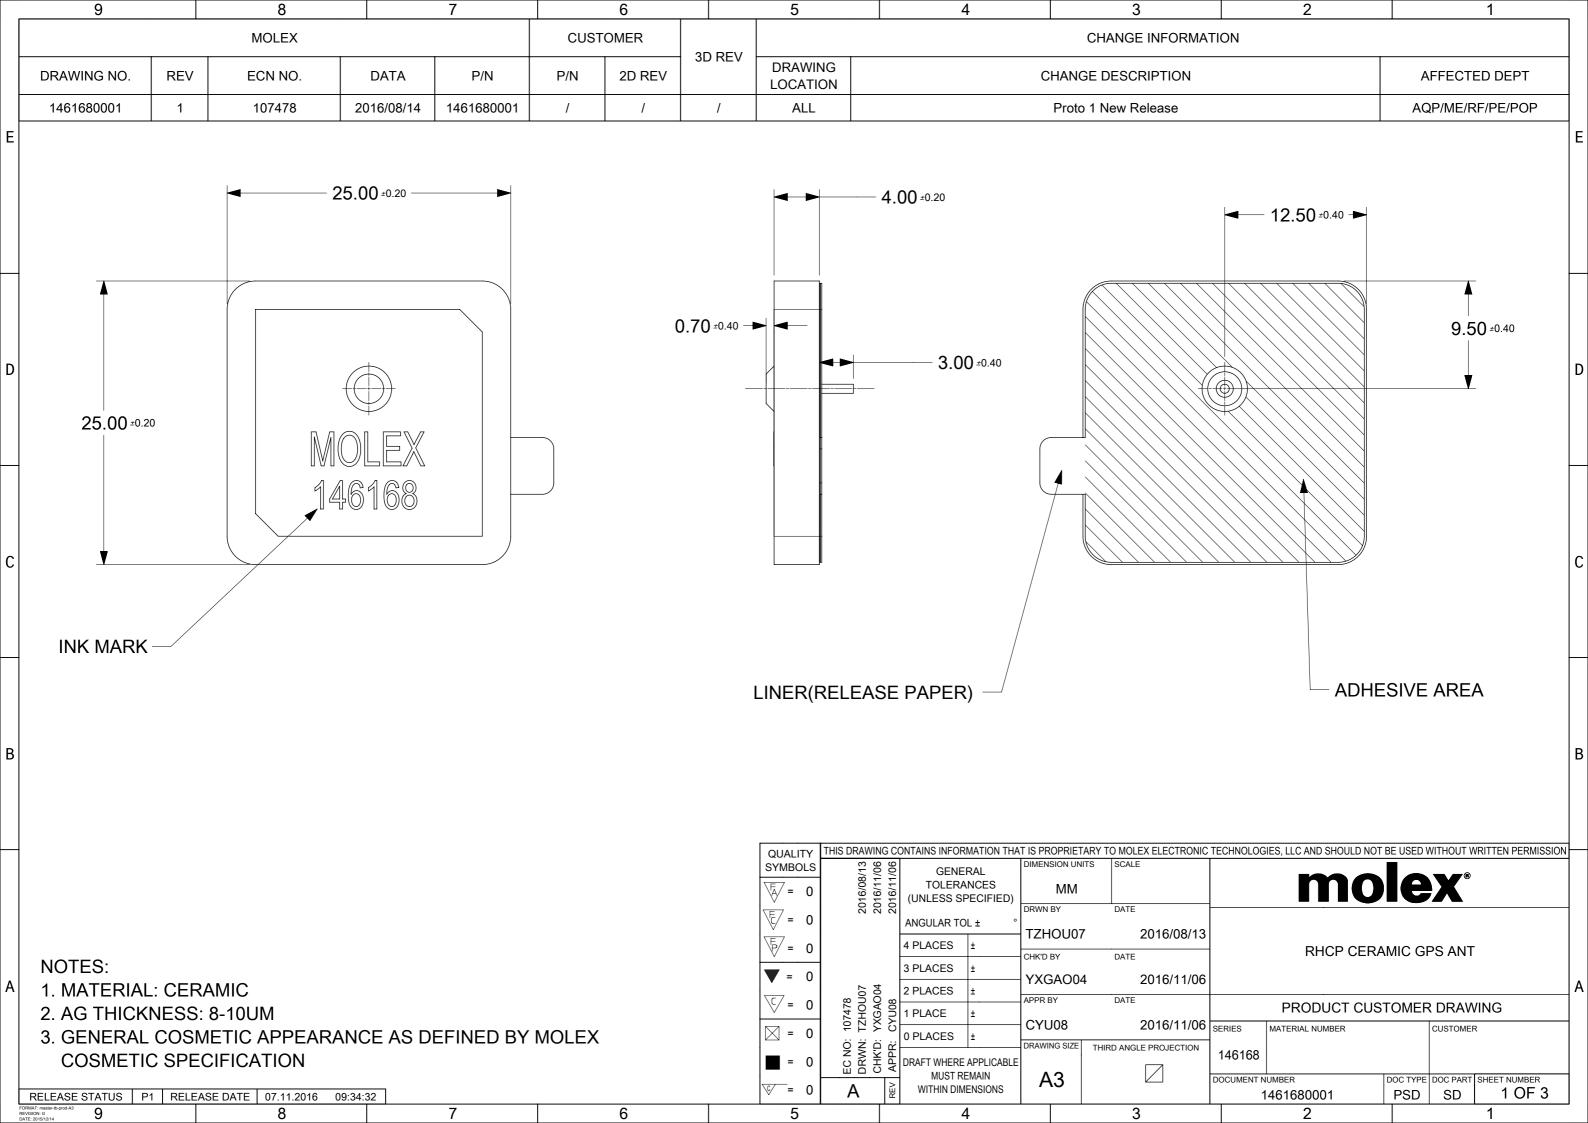

|         | 2 1                                                                                                                                                                                                                                                                                                                                                                                                                                                                                                                                                                                                                                                                                                                                                                                                                                                                                                                                                                               | 7 |
|---------|-----------------------------------------------------------------------------------------------------------------------------------------------------------------------------------------------------------------------------------------------------------------------------------------------------------------------------------------------------------------------------------------------------------------------------------------------------------------------------------------------------------------------------------------------------------------------------------------------------------------------------------------------------------------------------------------------------------------------------------------------------------------------------------------------------------------------------------------------------------------------------------------------------------------------------------------------------------------------------------|---|
|         |                                                                                                                                                                                                                                                                                                                                                                                                                                                                                                                                                                                                                                                                                                                                                                                                                                                                                                                                                                                   | E |
| -       | •       •       •       •       •       •       •       •       •       •       •       •       •       •       •       •       •       •       •       •       •       •       •       •       •       •       •       •       •       •       •       •       •       •       •       •       •       •       •       •       •       •       •       •       •       •       •       •       •       •       •       •       •       •       •       •       •       •       •       •       •       •       •       •       •       •       •       •       •       •       •       •       •       •       •       •       •       •       •       •       •       •       •       •       •       •       •       •       •       •       •       •       •       •       •       •       •       •       •       •       •       •       •       •       •       •       •       •       •       •       •       •       •       •       •       •       •       •       • | D |
|         |                                                                                                                                                                                                                                                                                                                                                                                                                                                                                                                                                                                                                                                                                                                                                                                                                                                                                                                                                                                   | с |
| IIC     | TECHNOLOGIES, LLC AND SHOULD NOT BE USED WITHOUT WRITTEN PERMISSION                                                                                                                                                                                                                                                                                                                                                                                                                                                                                                                                                                                                                                                                                                                                                                                                                                                                                                               | В |
| 3<br>)6 | RHCP CERAMIC GPS ANT PRODUCT CUSTOMER DRAWING SERIES MATERIAL NUMBER CUSTOMER                                                                                                                                                                                                                                                                                                                                                                                                                                                                                                                                                                                                                                                                                                                                                                                                                                                                                                     | A |
|         | 146168     DOC TYPE     DOC PART       DOCUMENT NUMBER     1461680001     PSD     SD     2 OF 3       2     1                                                                                                                                                                                                                                                                                                                                                                                                                                                                                                                                                                                                                                                                                                                                                                                                                                                                     |   |