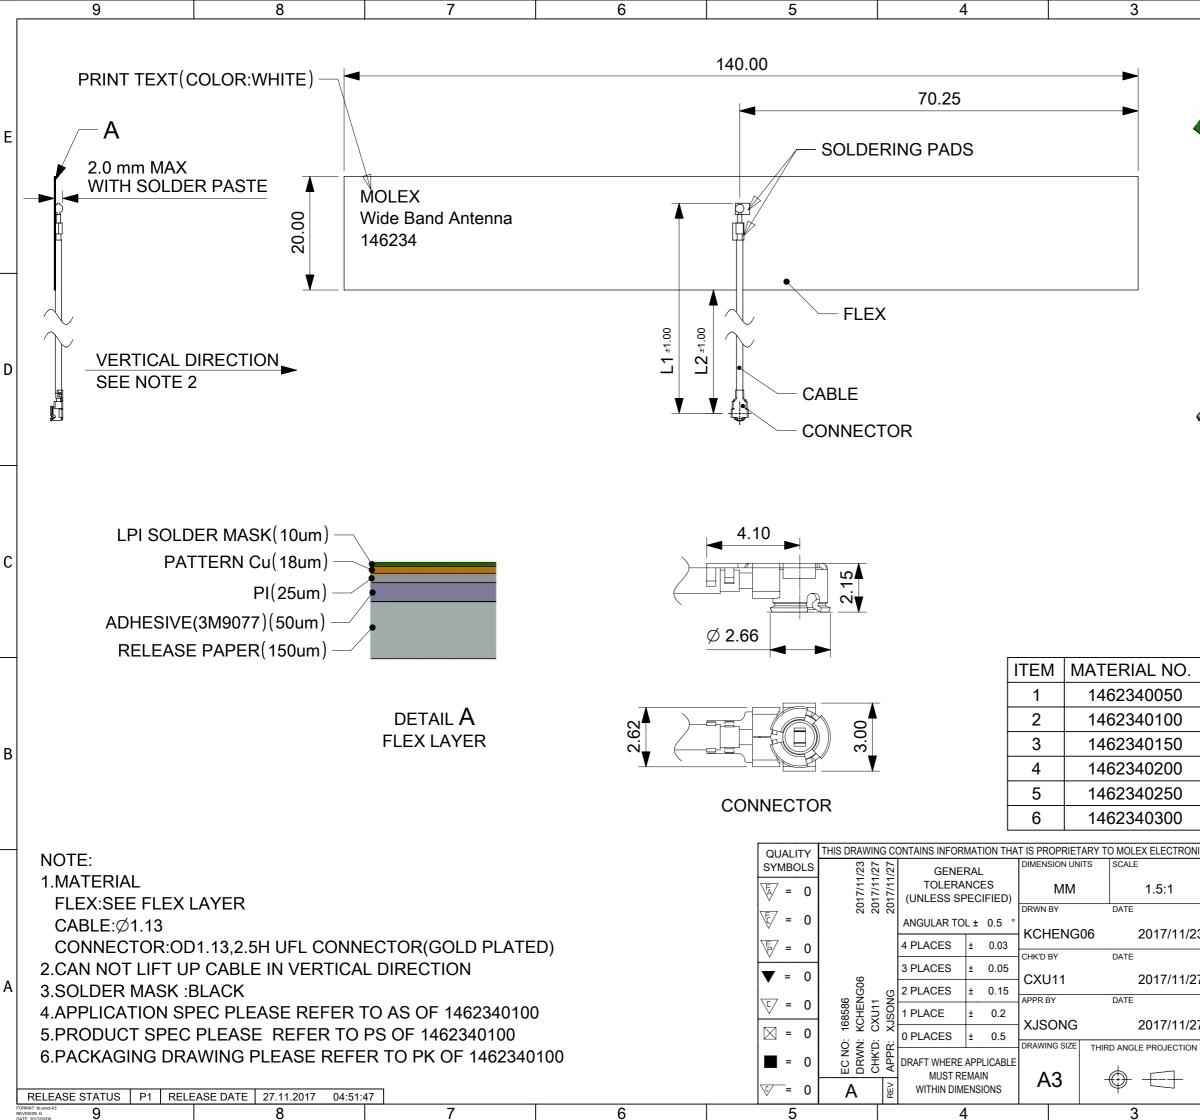

|   |                                                                     |                 |          |                        | E |
|---|---------------------------------------------------------------------|-----------------|----------|------------------------|---|
| 0 |                                                                     |                 |          |                        | D |
|   | 3D VIEW                                                             |                 |          |                        | с |
|   | CABLE LENGTH"L1"                                                    | CABL            | E LEN    | GTH"L2"                |   |
|   | 50mm                                                                |                 | 34.7n    |                        |   |
| 4 | 100mm 84.7mm                                                        |                 |          |                        |   |
| + | 150mm 134.7mm                                                       |                 |          | В                      |   |
|   | 200mm 184.7mm<br>250mm 234.7mm                                      |                 |          |                        |   |
|   | 300mm                                                               | +               | 284.7r   |                        |   |
|   |                                                                     |                 |          |                        |   |
|   | TECHNOLOGIES, LLC AND SHOULD NOT BE USED WITHOUT WRITTEN PERMISSION |                 |          |                        |   |
| 3 | SD FOR 698MHZ-6GHZ WIDE BAND ANTENNA                                |                 |          |                        |   |
| 7 | · · · · · · · · · · · · · · · · · · ·                               |                 |          |                        | A |
| 7 | PRODUCT CUSTOMER DRAWING SERIES MATERIAL NUMBER CUSTOMER            |                 |          |                        |   |
| I | 146234 SEE TABLE                                                    |                 |          |                        |   |
|   | DOCUMENT NUMBER<br>1462340100                                       | DOC TYPE<br>PSD | DOC PART | SHEET NUMBER<br>1 OF 1 |   |
|   | 2                                                                   |                 | ·        | 1                      |   |