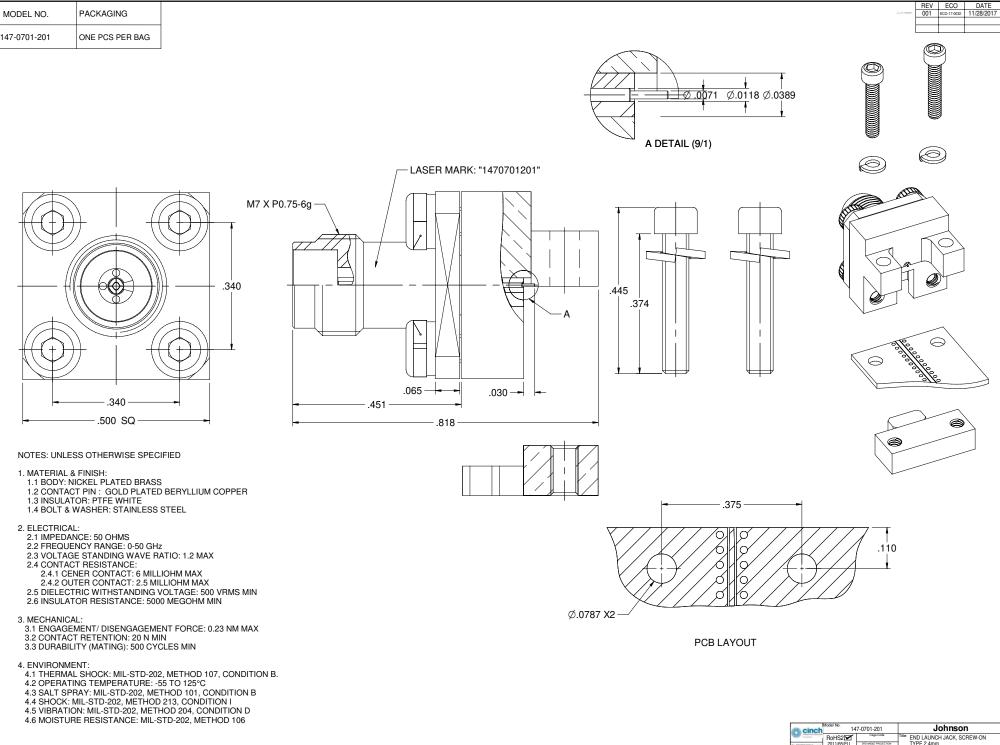

| a cinch                                                                                                                                                                                                 | Model No. 147-0701-201 |                      | Johnson                                        |                         |      |       |        |
|---------------------------------------------------------------------------------------------------------------------------------------------------------------------------------------------------------|------------------------|----------------------|------------------------------------------------|-------------------------|------|-------|--------|
| This PROPRIETARY Document<br>is assessed of Closh Connectivity                                                                                                                                          | RoHS2 2011/65/EU       | 3RD ANGLE PROJECTION | Title: END LAUNCH JACK, SCREW-ON<br>TYPE,2.4mm |                         |      |       |        |
| Statutorie. E is conductor in<br>nature, non-tographicable, and<br>statuto and has been<br>understanding that it is not<br>traced or regard without<br>permission and is returnable<br>upon department. | .XXX ±.02              |                      | Drawing No.<br>147-0701-201                    |                         |      | 001   |        |
| INTERPRET DRAWING IN<br>ACCORDANCE WITH ASME<br>114.5-0009.                                                                                                                                             |                        | Date:<br>10/19/2017  | Size                                           | DO NOT SCALE<br>DRAWING | NONE | Sheet | 1 of 1 |