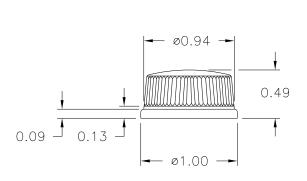

KNOB PART NAME: SCALE: 1:1 DATE: 8/1/50 DR. BY HAC

WE ACCEPT NO RESPONSIBILITY WHATSOEVER FOR THE PRACTICAL APPLICATION OF THE PIECES MADE TO THIS DESIGN.

THIS DRAWING IS THE PROPERTY OF DAVIES MOLDING COMPANY, IS SUBMITTED SOLELY AS A DESIGN OR ENGINEERING PROJECT.

DESIGNERS & MANUFACTURERS OF KNOBS, HANDLES, CASES & CUSTOM PLASTIC COMPONENTS

P/N 1475AN

1475-02 BASE PART

SET SCREW 10358

MATERIAL: G.P. PHENOLIC (B11)

COLOR: BLACK

| TOLERANCES: UNLESS OTHERWISE SPECIFIED | DO NOT SCALE<br>DRAWING          |                                                          |
|----------------------------------------|----------------------------------|----------------------------------------------------------|
| DECIMALS: X.XXX ± .005<br>X.XX ± .015  | MM: X.XX ± 0.15MM<br>X.X ± 0.4MM | A ADDED BASE PART JAM 5/20/13  - CAD/REDRAWN JAM 11/6/00 |
| FRACTIONS ± 1/64                       | ANG. ± 1°                        | CHANGES                                                  |