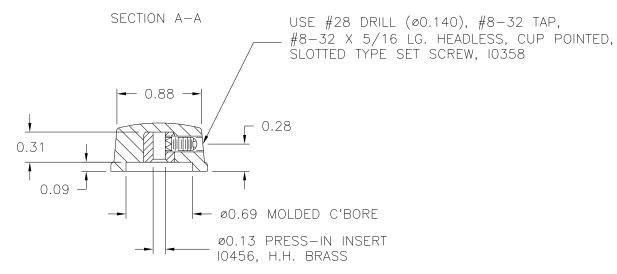

DESIGNERS & MANUFACTURERS OF KNOBS, HANDLES, CASES & CUSTOM PLASTIC COMPONENTS

P/N 1475AN

1475-02 BASE PART

SET SCREW 10358

MATERIAL: G.P. PHENOLIC (B11)

COLOR: BLACK

| TOLERANCES: UNLESS OTHERWISE SPECIFIED | DO NOT SCALE<br>DRAWING          |                                                          |
|----------------------------------------|----------------------------------|----------------------------------------------------------|
| DECIMALS: X.XXX ± .005<br>X.XX ± .015  | MM: X.XX ± 0.15MM<br>X.X ± 0.4MM | A ADDED BASE PART JAM 5/20/13  - CAD/REDRAWN JAM 11/6/00 |
| FRACTIONS ± 1/64                       | ANG. ± 1°                        | CHANGES                                                  |