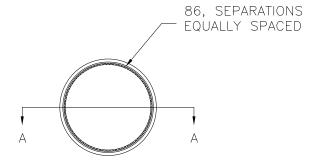

DESIGNERS & MANUFACTURERS OF KNOBS, HANDLES, CASES & CUSTOM PLASTIC COMPONENTS

P/N 1475AN

1475-02 BASE PART

SET SCREW 10358

MATERIAL: G.P. PHENOLIC (B11)

COLOR: BLACK

| TOLERANCES: UNLESS OTHERWISE SPECIFIED | DO NOT SCALE<br>DRAWING          |                                                          |
|----------------------------------------|----------------------------------|----------------------------------------------------------|
| DECIMALS: X.XXX ± .005<br>X.XX ± .015  | MM: X.XX ± 0.15MM<br>X.X ± 0.4MM | A ADDED BASE PART JAM 5/20/13  - CAD/REDRAWN JAM 11/6/00 |
| FRACTIONS ± 1/64                       | ANG. ± 1°                        | CHANGES                                                  |