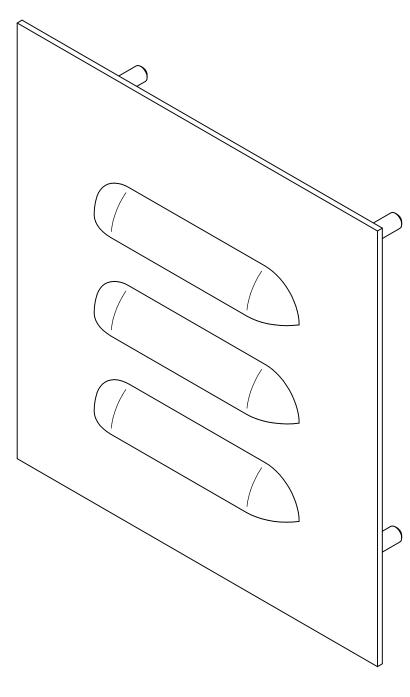

## PART No. 1481L3R55GY

for more information visit www.hammfg.com

Data subject to change without notice

Isometric drawing Not to Scale

ISOMETRIC VIEW

SIDE VIEW