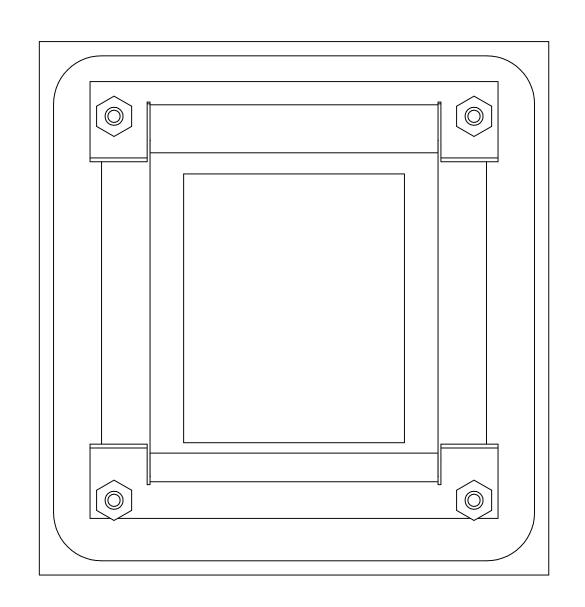

## PART No. 1481L3R55GY

for more information visit www.hammfg.com

Data subject to change without notice

Isometric drawing Not to Scale

ISOMETRIC VIEW

SIDE VIEW