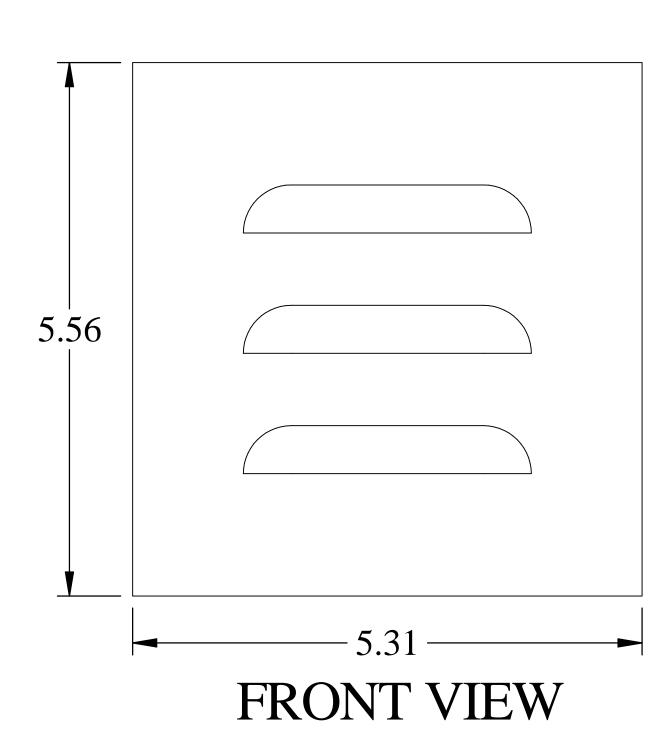

## PART No. 1481L3R55GY

for more information visit www.hammfg.com

Data subject to change without notice

Isometric drawing Not to Scale

ISOMETRIC VIEW

SIDE VIEW