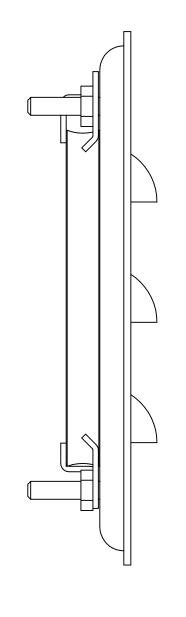

## PART No. 1481L3R55GY

for more information visit www.hammfg.com

Data subject to change without notice

Isometric drawing Not to Scale

ISOMETRIC VIEW

SIDE VIEW