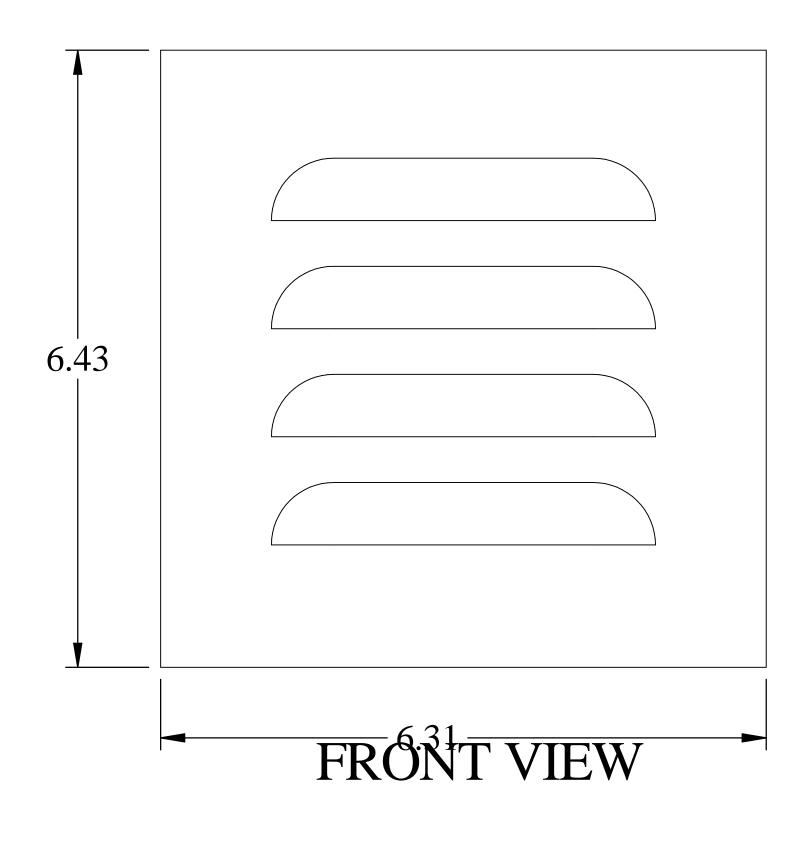

# PART No. 1481L3R66GY for more information visit www.hammfg.com Data subject to change without notice Isometric drawing Not to Scale