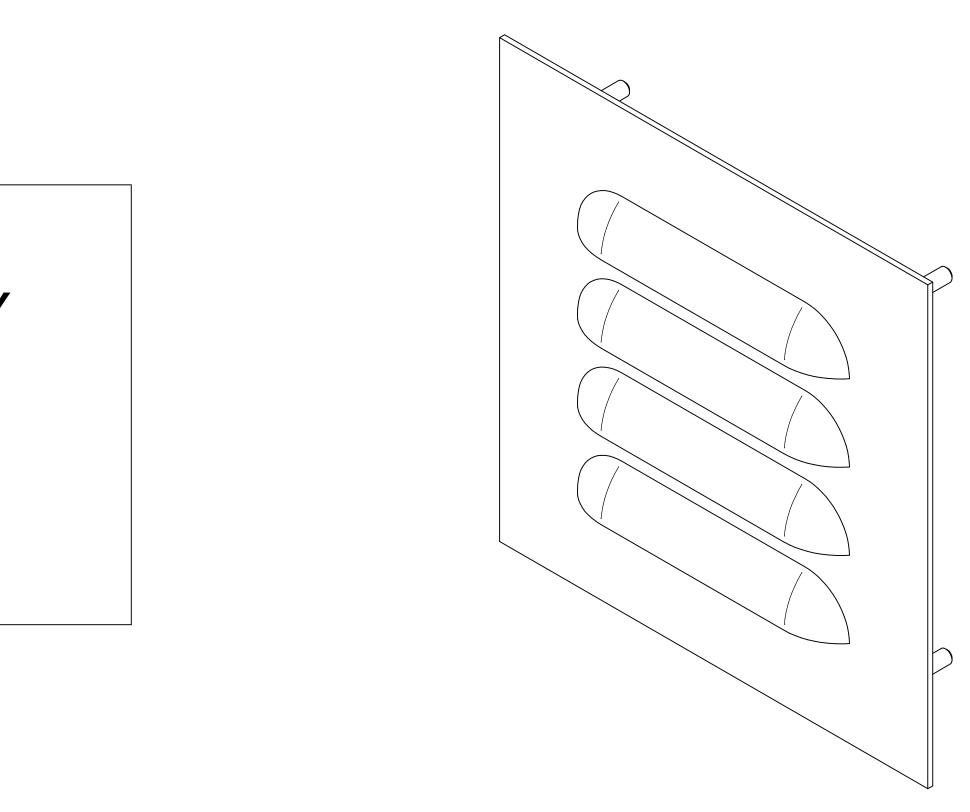

# PART No. 1481L3R66GY for more information visit www.hammfg.com Data subject to change without notice Isometric drawing Not to Scale

## ISOMETRIC VIEW