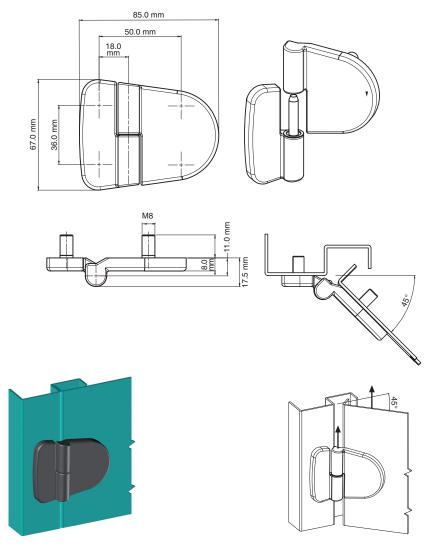

## Specifications

• Material:

Body: Zinc Alloy (Zamak) DIN-EN 1774-ZnAl4Cu1

Pin: Stainless Steel

## Features

- Concealed mounting-screws prevent external access to hinge
  Designed for plain/flush-mounted doors

- Suitable for left-hand and right-hand applications
  Applications: Generators, machinery covers, electric panels

| No. of No. of No. | W B. J. W.     |            | F1 1 1 |       |
|-------------------|----------------|------------|--------|-------|
| Item Number       | Hinge Rotation | Material   | Finish | Hand  |
| 149911001         | 180°           | Zinc Alloy | Chrome | Right |
| 149911002         | 180°           | Zinc Alloy | Chrome | Left  |
| 149912001         | 180°           | Zinc Alloy | Black  | Right |
| 149912002         | 180°           | Zinc Alloy | Black  | Left  |