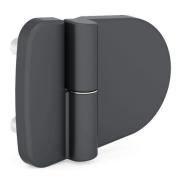

## **LIFT-OFF HINGE**

## Features

- Concealed mounting-screws prevent external access to hinge
  Designed for plain/flush-mounted doors

- Suitable for left-hand and right-hand applications
  Applications: Generators, machinery covers, electric panels