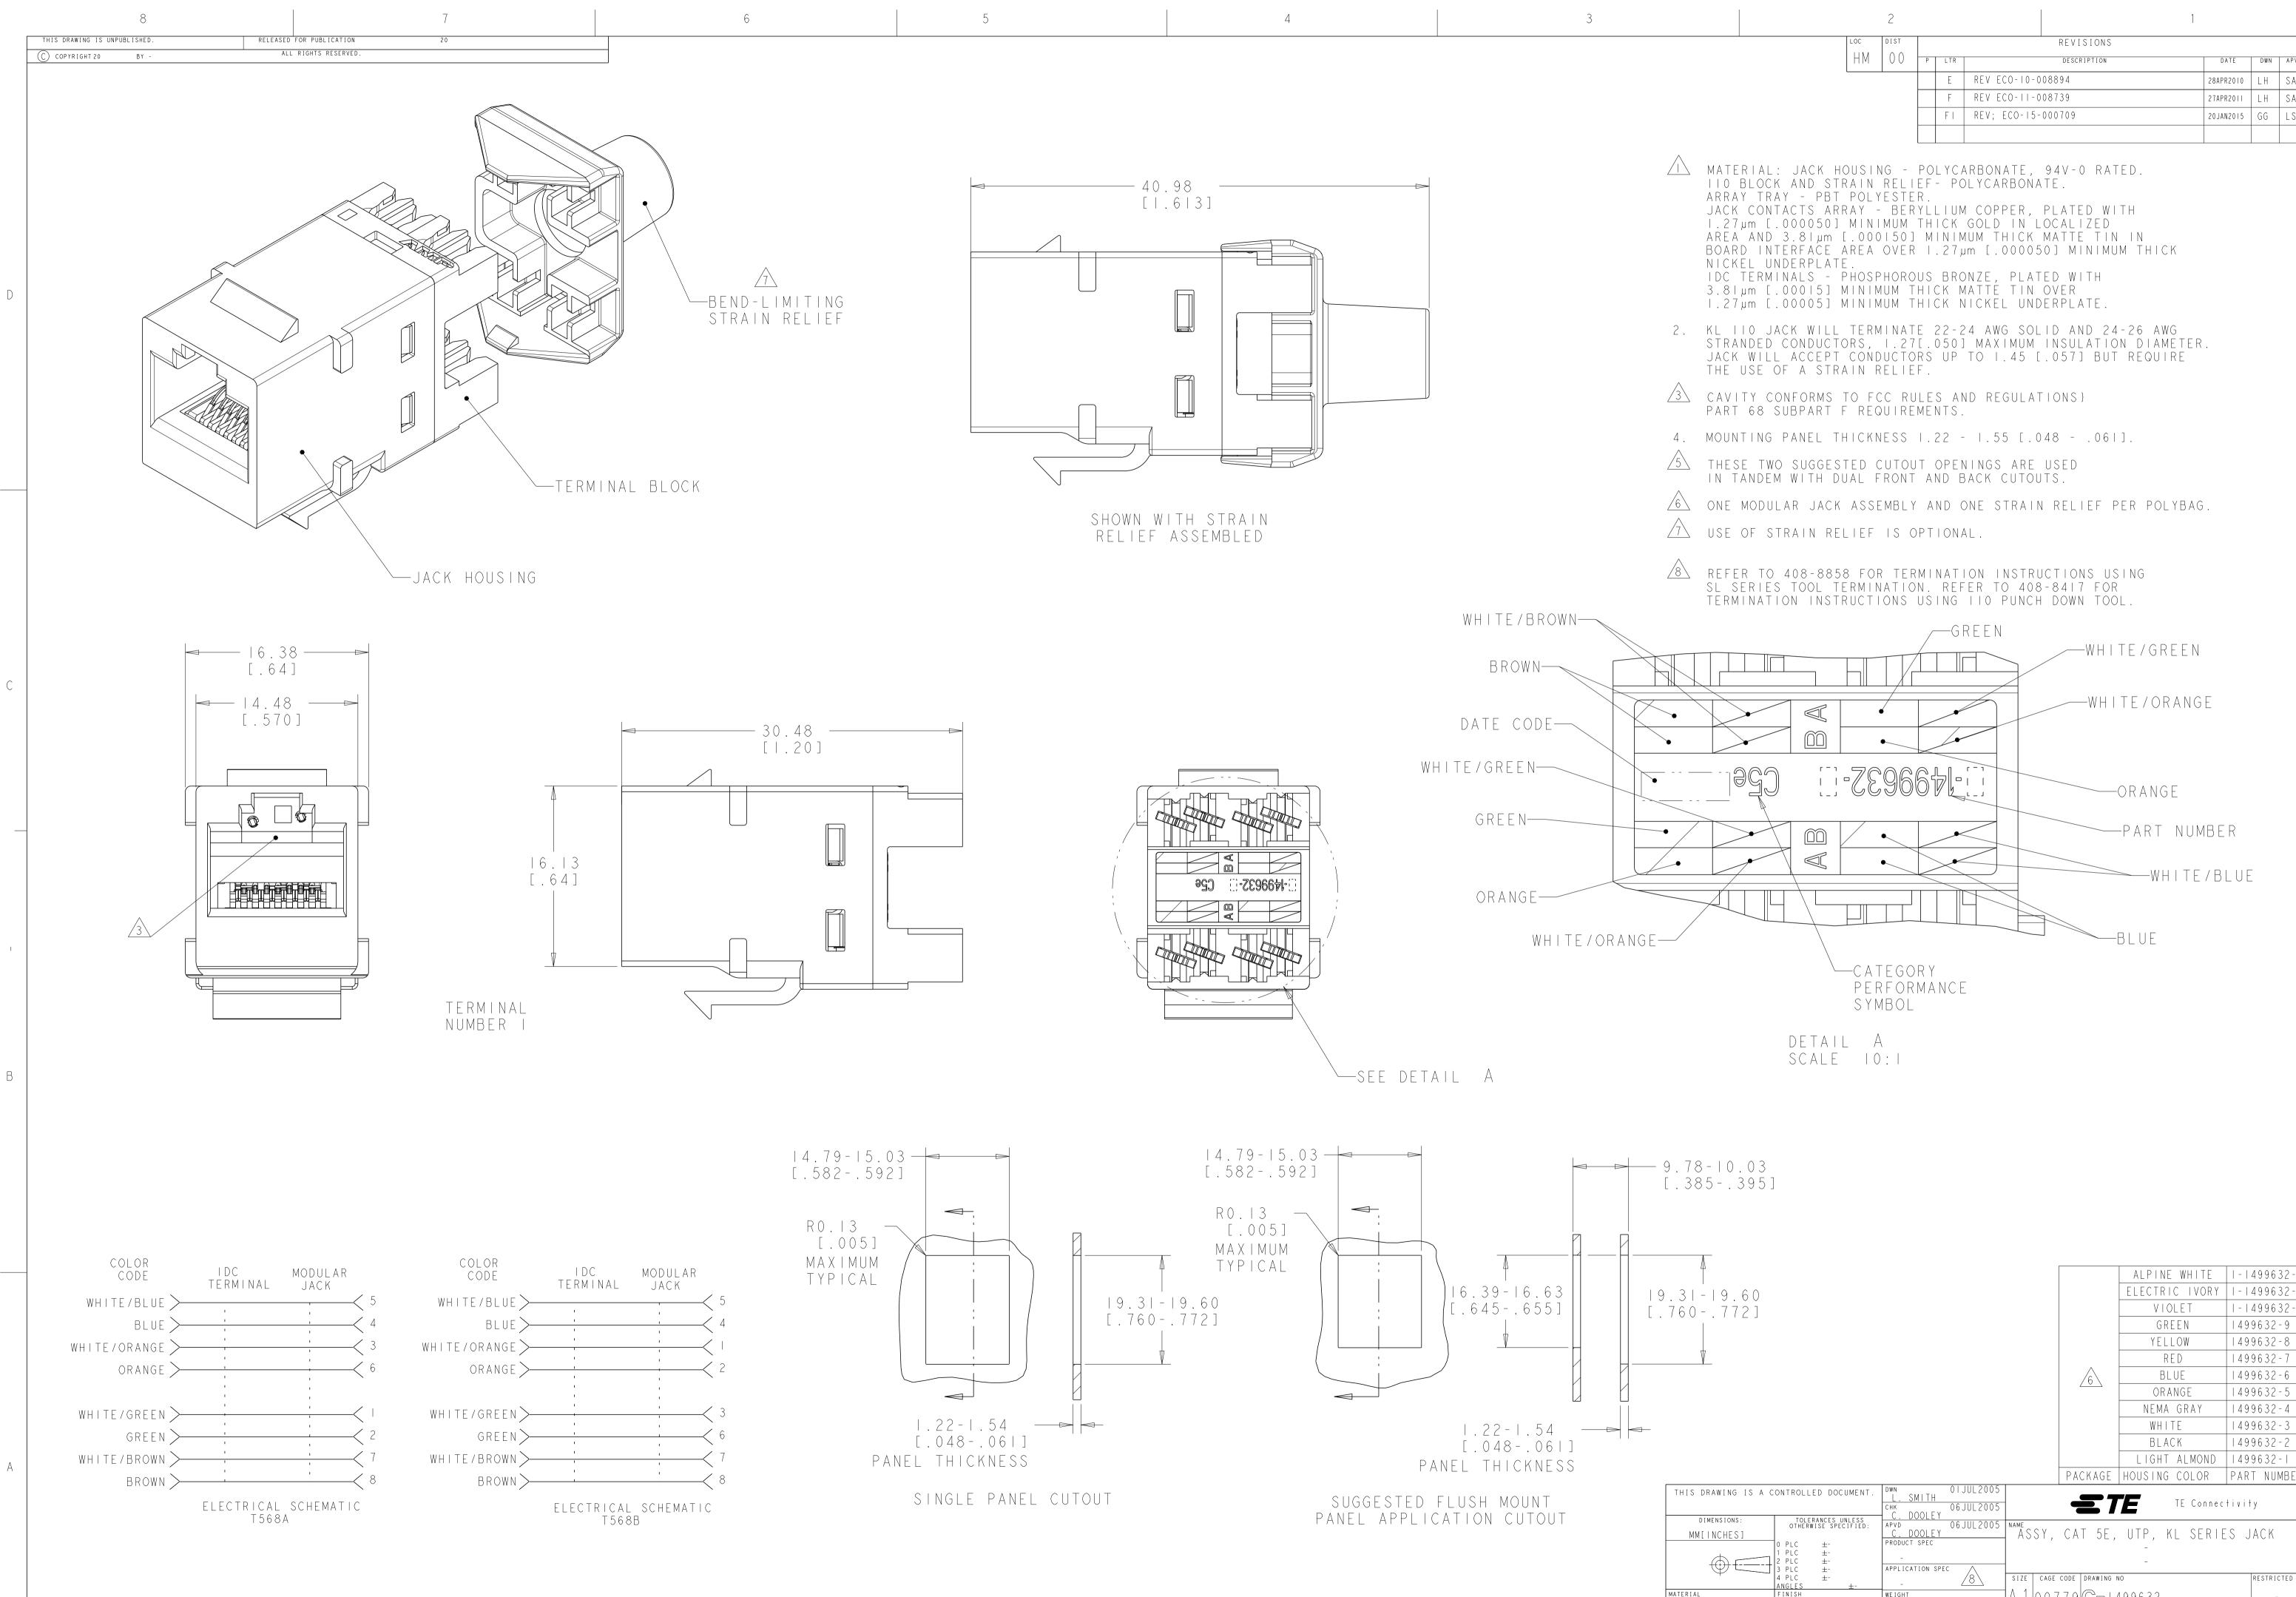

4805 (3/11)

|         | 2    |           |     |              |             | 1 |           |     |      |
|---------|------|-----------|-----|--------------|-------------|---|-----------|-----|------|
| <br>LOC | DIST | REVISIONS |     |              |             |   |           |     |      |
| ΗМ      | 00   | Р         | LTR |              | DESCRIPTION |   | DATE      | DWN | APVD |
|         |      |           | E   | REV ECO-10-0 | 08894       |   | 28APR2010 | LH  | SA   |
|         |      |           | F   | REV ECO-II-0 | 08739       |   | 27APR2011 | LH  | SA   |
|         |      |           | FΙ  | REV; ECO-15- | 000709      |   | 20JAN2015 | GG  | LS   |
|         |      |           |     |              |             |   |           |     |      |

|                                                                                                  |                                           |                  | ALPINE WHITE   | -   499632 - 3 - |   |  |  |  |  |
|--------------------------------------------------------------------------------------------------|-------------------------------------------|------------------|----------------|------------------|---|--|--|--|--|
|                                                                                                  |                                           |                  | ELECTRIC IVORY | - 499632-        |   |  |  |  |  |
|                                                                                                  |                                           | 6                | VIOLET         | - 499632-0       | ) |  |  |  |  |
|                                                                                                  |                                           |                  | GREEN          | 499632-9         |   |  |  |  |  |
|                                                                                                  |                                           |                  | YELLOW         | 499632-8         |   |  |  |  |  |
|                                                                                                  |                                           |                  | R E D          | 499632-7         |   |  |  |  |  |
|                                                                                                  |                                           |                  | BLUE           | 499632-6         |   |  |  |  |  |
|                                                                                                  |                                           |                  | ORANGE         | 499632-5         |   |  |  |  |  |
|                                                                                                  |                                           |                  | NEMA GRAY      | 499632-4         |   |  |  |  |  |
|                                                                                                  |                                           |                  | WHITE          | 499632-3         |   |  |  |  |  |
|                                                                                                  |                                           |                  | BLACK          | 499632-2         |   |  |  |  |  |
|                                                                                                  |                                           |                  | LIGHT ALMOND   | 499632 -         | А |  |  |  |  |
|                                                                                                  |                                           | PACKAGE          | HOUSING COLOR  | PART NUMBER      | A |  |  |  |  |
| CONTROLLED DOCUMENT.<br>L. SMITH<br>CHK<br>CHK<br>C. DOOLEY<br>Of JUL 2005<br>C. DOOLEY          | TE Connectivity                           |                  |                |                  |   |  |  |  |  |
| OTHERWISE SPECIFIED: APVD 06JUL2005<br>C. DOOLEY                                                 | AAME<br>ASSY, CAT 5E, UTP, KL SERIES JACK |                  |                |                  |   |  |  |  |  |
| PLC ±                                                                                            |                                           |                  |                |                  |   |  |  |  |  |
| $\begin{array}{c c} 4 & PLC & \pm - \\ \hline ANGLES & \pm - \end{array}  -  \hline \end{array}$ | SIZE CAGE                                 | CODE DRAWING N   | 10             | RESTRICTED TO    |   |  |  |  |  |
| FINISH                                                                                           | 7A 1   0 0 7                              | 7 7 9 C=   4     | 199632         | _                |   |  |  |  |  |
| -<br>Customer Drawing                                                                            |                                           | SCALE 4:   SHEET | of Rev F       |                  |   |  |  |  |  |