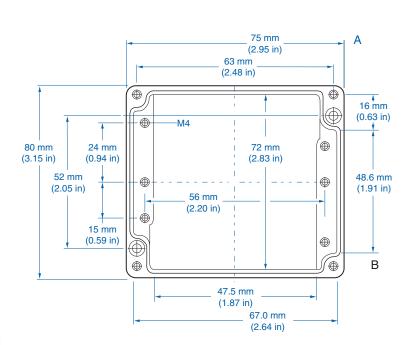

### AL 88-6 – Aluminum – 80 x 75 mm (3.15 x 2.95 in.)

Smooth Sidewalls

- Protection Level:
- Technical:
- **Enclosure Material:** Cast Aluminum, Al Si 12
- **Gasket Material:**
- Polyurethane **Temperature Range:**
- -35°C to 80°C (-31°F to 176°F) Color: Silver Gray, RAL 7001

IP66

- See section below
- Accessories:

| Ordering<br>Information  | Cat. No. | Туре     | Length          | Dimensions mm (in)<br>Width | Height          | Std.<br>Pk. |
|--------------------------|----------|----------|-----------------|-----------------------------|-----------------|-------------|
| Enclosure                | 150-005  | AL 88-6  | 80 mm (3.15 in) | 75 mm (2.95 in)             | 57 mm (2.24 in) | 1           |
| Accessories              |          |          |                 |                             |                 |             |
| Ordering<br>Information  | Cat. No. | Туре     | Std.<br>Pk.     |                             |                 |             |
| Mounting Plate           | 155-005  | ALMPS-88 | 1               |                             |                 |             |
| Mounting Tab Kit - small | 154-004  | MT-AL1   | 1               |                             |                 |             |