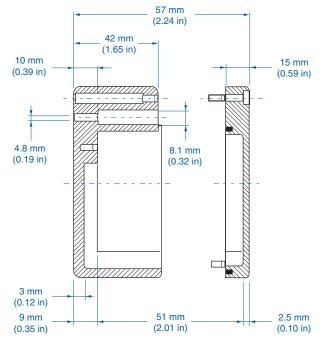

IP66

- See section below
- Accessories:

| Ordering<br>Information  | Cat. No. | Туре     | Length          | Dimensions mm (in)<br>Width | Height          | Std.<br>Pk. |
|--------------------------|----------|----------|-----------------|-----------------------------|-----------------|-------------|
| Enclosure                | 150-005  | AL 88-6  | 80 mm (3.15 in) | 75 mm (2.95 in)             | 57 mm (2.24 in) | 1           |
| Accessories              |          |          |                 |                             |                 |             |
| Ordering<br>Information  | Cat. No. | Туре     | Std.<br>Pk.     |                             |                 |             |
| Mounting Plate           | 155-005  | ALMPS-88 | 1               |                             |                 |             |
| Mounting Tab Kit - small | 154-004  | MT-AL1   | 1               |                             |                 |             |