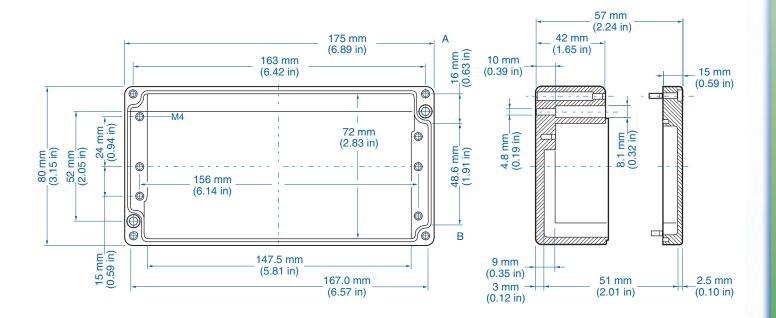

## **Aluminum**

| Ordering    |          |           | Dimensions mm (in) |                 |                 | Std. |
|-------------|----------|-----------|--------------------|-----------------|-----------------|------|
| Information | Cat. No. | Туре      | Length             | Width           | Height          | Pk.  |
| Enclosure   | 150-007  | AL 1808-6 | 175 mm (6.89 in)   | 80 mm (3.15 in) | 57 mm (2.24 in) | 1    |