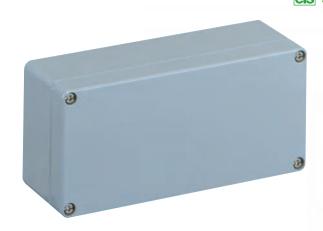

## Standard Features

Protection Level: IP66

Technical: Smooth SidewallsEnclosure Material: Cast Aluminum, Al Si 12

• Gasket Material: Polyurethane

• Temperature Range: -35°C to 80°C (-31°F to 176°F)

• Color: Silver Gray, RAL 7001
• Accessories: See section below

## **Aluminum**

| Ordering    |          |           | Dimensions mm (in) |                 |                 | Std. |
|-------------|----------|-----------|--------------------|-----------------|-----------------|------|
| Information | Cat. No. | Туре      | Length             | Width           | Height          | Pk.  |
| Enclosure   | 150-007  | AL 1808-6 | 175 mm (6.89 in)   | 80 mm (3.15 in) | 57 mm (2.24 in) | 1    |