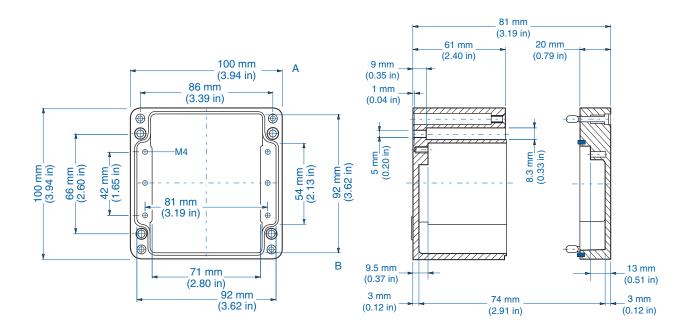

# **AL 1010-8 - Aluminum - 100 x 100 mm (3.94 x 3.94 in.)**

### Aluminum

| Ordering    |          |           | Dimensions mm (in) |                  |                 | Std. |
|-------------|----------|-----------|--------------------|------------------|-----------------|------|
| Information | Cat. No. | Type      | Length             | Width            | Height          | Pk.  |
| Enclosure   | 150-008  | AL 1010-8 | 100 mm (3.94 in)   | 100 mm (3.94 in) | 80 mm (3.15 in) | 1    |