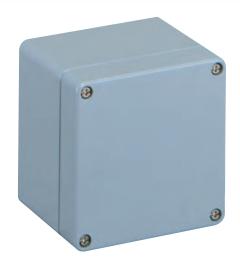

# **AL 1010-8 - Aluminum - 100 x 100 mm (3.94 x 3.94 in.)**

## Standard Features

• Protection Level: IP66

Technical: Smooth SidewallsEnclosure Material: Cast Aluminum, Al Si 12

• Gasket Material: Polyurethane

• **Temperature Range:** -35°C to 80°C (-31°F to 176°F)

Color: Silver Gray, RAL 7001Accessories: See section below