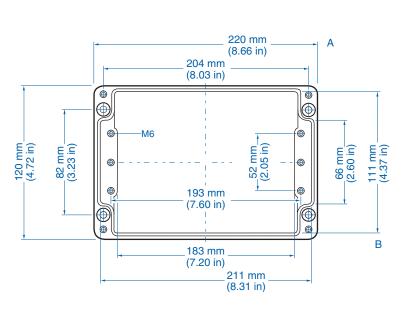

# **AL 2212-8 - Aluminum - 220 x 120 mm (8.66 x 4.72 in.)**

### Aluminum

| Ordering    | ng Dimensions mm (in) |           |                  |                  |                 | Std. |  |
|-------------|-----------------------|-----------|------------------|------------------|-----------------|------|--|
| Information | Cat. No.              | Type      | Length           | Width            | Height          | Pk.  |  |
| Enclosure   | 150-010               | AL 2212-8 | 220 mm (8.66 in) | 120 mm (4.72 in) | 80 mm (3.15 in) | 1    |  |