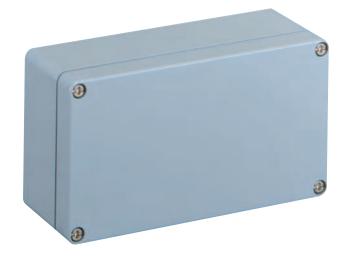

# **AL 2212-8 - Aluminum - 220 x 120 mm (8.66 x 4.72 in.)**

## Standard Features

• Protection Level: IP66

Technical: Smooth SidewallsEnclosure Material: Cast Aluminum, Al Si 12

• Gasket Material: Polyurethane

Temperature Range: -35°C to 80°C (-31°F to 176°F)

• Color: Silver Gray, RAL 7001
• Accessories: See section below