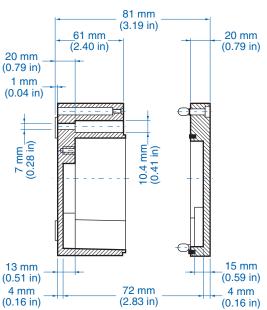

# **AL 2212-8 - Aluminum - 220 x 120 mm (8.66 x 4.72 in.)**

### Aluminum

| Ordering    | ng Dimensions mm (in) |           |                  |                  |                 | Std. |  |
|-------------|-----------------------|-----------|------------------|------------------|-----------------|------|--|
| Information | Cat. No.              | Type      | Length           | Width            | Height          | Pk.  |  |
| Enclosure   | 150-010               | AL 2212-8 | 220 mm (8.66 in) | 120 mm (4.72 in) | 80 mm (3.15 in) | 1    |  |