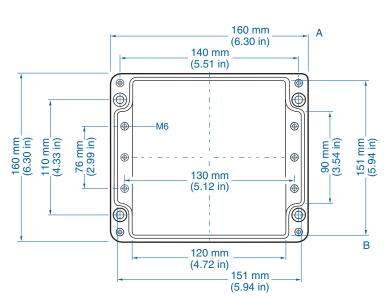

| Ordering    |          |           | Dimensions mm (in) |                  |                 |     |
|-------------|----------|-----------|--------------------|------------------|-----------------|-----|
| Information | Cat. No. | Type      | Length             | Width            | Height          | Pk. |
| Enclosure   | 150-011  | AL 1616-9 | 160 mm (6.30 in)   | 160 mm (6.30 in) | 90 mm (3.54 in) | 1   |