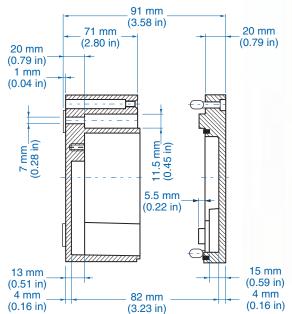

## **Accessories**

| Ordering<br>Information     | Cat. No. | Туре       | Std.<br>Pk. |
|-----------------------------|----------|------------|-------------|
| Mounting Plate              | 155-011  | ALMPS-1616 | 1           |
| Hinge Kit Set               | 154-210  | HK-AL      | 1           |
| DIN Rail TS 35 - 35 x 145mm | 162-011  | TS35/145   | 1           |
| Mounting Tab Kit - large    | 154-006  | MT-AL2     | 1           |