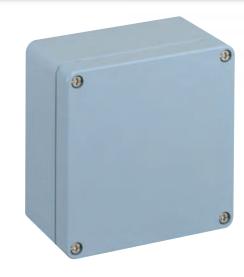

## Standard Features

Protection Level: IP66

Technical: Smooth SidewallsEnclosure Material: Cast Aluminum, Al Si 12

• Gasket Material: Polyurethane

Temperature Range: -35°C to 80°C (-31°F to 176°F)

Color: Silver Gray, RAL 7001Accessories: See section below

| Ordering    |          |           | Dimensions mm (in) |                  |                 |     |
|-------------|----------|-----------|--------------------|------------------|-----------------|-----|
| Information | Cat. No. | Type      | Length             | Width            | Height          | Pk. |
| Enclosure   | 150-011  | AL 1616-9 | 160 mm (6.30 in)   | 160 mm (6.30 in) | 90 mm (3.54 in) | 1   |