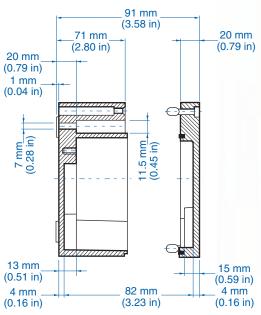

## **Accessories**

| Ordering<br>Information     | Cat. No. | Туре       | Std.<br>Pk. |
|-----------------------------|----------|------------|-------------|
| Mounting Plate              | 155-012  | ALMPS-2616 | 1           |
| Hinge Kit Set               | 154-210  | HK-AL      | 1           |
| DIN Rail TS 35 - 35 x 245mm | 162-012  | TS35/245   | 1           |
| Mounting Tab Kit - large    | 154-006  | MT-AL2     | 1           |