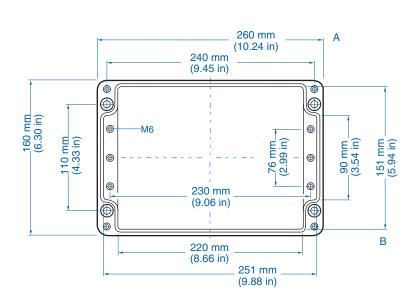

## **Aluminum**

| Ordering    | Dimensions mm (in) |           |                   |                  |                 | Std. |
|-------------|--------------------|-----------|-------------------|------------------|-----------------|------|
| Information | Cat. No.           | Туре      | Length            | Width            | Height          | Pk.  |
| Enclosure   | 150-012            | AL 2616-9 | 260 mm (10.24 in) | 160 mm (6.30 in) | 90 mm (3.54 in) | 1    |