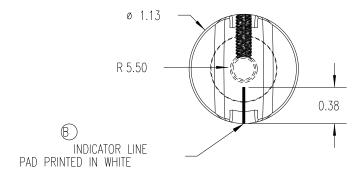

PART NAME: KNOB SCALE: 1:1 DATE: 2/9/93 DR. BY: HD

THIS DRAWING IS THE PROPERTY OF DAVIES MOLDING COMPANY, IS SUBMITTED SOLELY AS A DESIGN OF ENGINEERING PROJECT.
WE ACCEPT NO RESPONSIBILITY WHATSOEVER FOR THE PRACTICAL APPLICATION OF THE PIECES MADE TO THIS DESIGN.

P/N 1500AU

BASE PART 1500-01

SET SCREW 10022

MATERIAL: G.P. PHENOLIC (B11)

COLOR: BLACK

FRACTIONS ± 1/64

| (A) |                                   |                   |   |                               |     |         |
|-----|-----------------------------------|-------------------|---|-------------------------------|-----|---------|
|     | TOLERANCES:                       | DO NOT SCALE      | С | WAS RO.06,<br>REDRAW          | JAM | 2/6/08  |
|     | UNLESS OTHERWISE SPECIFIED        | DRAWING           | В | DELETED "FILLED"<br>FROM NOTE | RF  | 7/31/02 |
|     | DECIMALS: X.XXX ± .005 MM: X.XX ± | MM: X.XX ± 0.15MM | _ | UPDATED/HAD<br>TOOLBOX        | ST  | 4/25/01 |
|     | X.XX ± .015                       | X.X ± 0.4MM       | Α | ADDED NEW<br>TOOL BLOCK       | HD  | 2/24/98 |