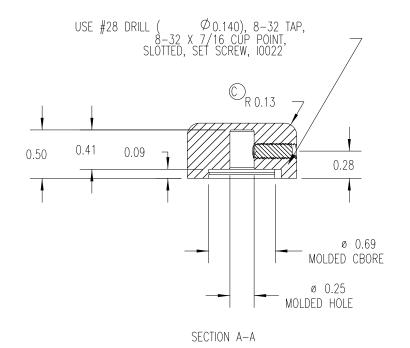

PART NAME: KNOB SCALE: 1:1 DATE: 2/9/93 DR. BY: HD

THIS DRAWING IS THE PROPERTY OF DAVIES MOLDING COMPANY, IS SUBMITTED SOLELY AS A DESIGN OF ENGINEERING PROJECT.
WE ACCEPT NO RESPONSIBILITY WHATSOEVER FOR THE PRACTICAL APPLICATION OF THE PIECES MADE TO THIS DESIGN.

P/N 1500AU

BASE PART 1500-01

SET SCREW 10022

MATERIAL: G.P. PHENOLIC (B11)

COLOR: BLACK

FRACTIONS ± 1/64

| (A) |                                   |                   |   |                               |     |         |
|-----|-----------------------------------|-------------------|---|-------------------------------|-----|---------|
|     | TOLERANCES:                       | DO NOT SCALE      | С | WAS RO.06,<br>REDRAW          | JAM | 2/6/08  |
|     | UNLESS OTHERWISE SPECIFIED        | DRAWING           | В | DELETED "FILLED"<br>FROM NOTE | RF  | 7/31/02 |
|     | DECIMALS: X.XXX ± .005 MM: X.XX ± | MM: X.XX ± 0.15MM | _ | UPDATED/HAD<br>TOOLBOX        | ST  | 4/25/01 |
|     | X.XX ± .015                       | X.X ± 0.4MM       | Α | ADDED NEW<br>TOOL BLOCK       | HD  | 2/24/98 |