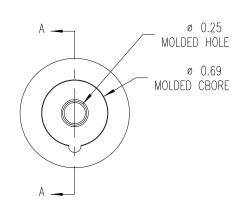

PART NAME: KNOB SCALE: 1:1 DATE: 2/9/93 DR. BY: HD

THIS DRAWING IS THE PROPERTY OF DAVIES MOLDING COMPANY, IS SUBMITTED SOLELY AS A DESIGN OF ENGINEERING PROJECT.
WE ACCEPT NO RESPONSIBILITY WHATSOEVER FOR THE PRACTICAL APPLICATION OF THE PIECES MADE TO THIS DESIGN.

P/N 1500AU

BASE PART 1500-01

SET SCREW 10022

MATERIAL: G.P. PHENOLIC (B11)

COLOR: BLACK

FRACTIONS ± 1/64

| (A) |                                   |                   |   |                               |     |         |
|-----|-----------------------------------|-------------------|---|-------------------------------|-----|---------|
|     | TOLERANCES:                       | DO NOT SCALE      | С | WAS RO.06,<br>REDRAW          | JAM | 2/6/08  |
|     | UNLESS OTHERWISE SPECIFIED        | DRAWING           | В | DELETED "FILLED"<br>FROM NOTE | RF  | 7/31/02 |
|     | DECIMALS: X.XXX ± .005 MM: X.XX ± | MM: X.XX ± 0.15MM | _ | UPDATED/HAD<br>TOOLBOX        | ST  | 4/25/01 |
|     | X.XX ± .015                       | X.X ± 0.4MM       | Α | ADDED NEW<br>TOOL BLOCK       | HD  | 2/24/98 |