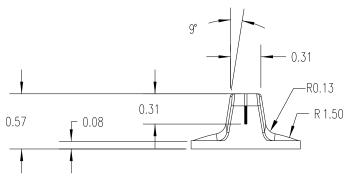

PART NAME: KNOB SCALE: 1:1 DATE: 2/9/93 DR. BY: HD

THIS DRAWING IS THE PROPERTY OF DAVIES MOLDING COMPANY, IS SUBMITTED SOLELY AS A DESIGN OF ENGINEERING PROJECT.
WE ACCEPT NO RESPONSIBILITY WHATSOEVER FOR THE PRACTICAL APPLICATION OF THE PIECES MADE TO THIS DESIGN.

P/N 1500AU

BASE PART 1500-01

SET SCREW 10022

MATERIAL: G.P. PHENOLIC (B11)

COLOR: BLACK

FRACTIONS ± 1/64

| (A) |                                   |                   |   |                               |     |         |
|-----|-----------------------------------|-------------------|---|-------------------------------|-----|---------|
|     | TOLERANCES:                       | DO NOT SCALE      | С | WAS RO.06,<br>REDRAW          | JAM | 2/6/08  |
|     | UNLESS OTHERWISE SPECIFIED        | DRAWING           | В | DELETED "FILLED"<br>FROM NOTE | RF  | 7/31/02 |
|     | DECIMALS: X.XXX ± .005 MM: X.XX ± | MM: X.XX ± 0.15MM | _ | UPDATED/HAD<br>TOOLBOX        | ST  | 4/25/01 |
|     | X.XX ± .015                       | X.X ± 0.4MM       | Α | ADDED NEW<br>TOOL BLOCK       | HD  | 2/24/98 |