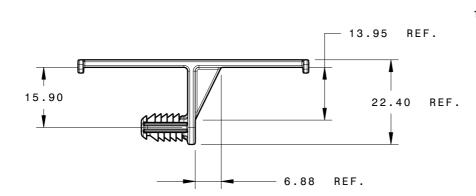

PERFORMANCE REQUIREMENTS AT DRY AS MOLDED:

1. FIR TREE PUSH IN FORCE: REF. 10 LBS MAX IN A 6.5mm

HOLE AND A PLATE THICKNESS OF 1.8mm

2. FIR TREE PULL OUT FORCE: REF. 30 LBS MIN IN A 6.5mm

HOLE AND A PLATE THICKNESS OF 1.8mm

3. SHEET METAL THICKNESS RANGE: 0.70mm - 5.75mm

4. CIRCULAR HOLE SIZE DIAMETER: 6.5 +/- 0.30mm

| N<br>V | HellermannTyton  ALL PROPRIETARY RIGHTS IN THE SUBJECT MATTER SHOWN ON THIS DRAWING ARE EXCLUSIVE PROPERTY OF HELLERMANNTYTON  OF THE SUBJECT MATTER SHOWN ON THIS DRAWING ARE EXCLUSIVE PROPERTY OF HELLERMANNTYTON  OF THE SUBJECT MATTER SHOWN ON THIS DRAWING ARE EXCLUSIVE PROPERTY OF HELLERMANNTYTON  OF THE SUBJECT MATTER SHOWN ON THIS DRAWING ARE EXCLUSIVE PROPERTY OF HELLERMANNTYTON  OF THE SUBJECT MATTER SHOWN ON THIS DRAWING ARE EXCLUSIVE PROPERTY OF HELLERMANNTYTON  OF THE SUBJECT MATTER SHOWN ON THIS DRAWING ARE EXCLUSIVE PROPERTY OF HELLERMANNTYTON  OF THE SUBJECT MATTER SHOWN ON THIS DRAWING ARE EXCLUSIVE PROPERTY OF HELLERMANNTYTON  OF THE SUBJECT MATTER SHOWN ON THIS DRAWING ARE EXCLUSIVE PROPERTY OF HELLERMANNTYTON  OF THE SUBJECT MATTER SHOWN ON THIS DRAWING ARE EXCLUSIVE PROPERTY OF HELLERMANNTYTON  OF THE SUBJECT MATTER SHOWN ON THIS DRAWING ARE EXCLUSIVE PROPERTY OF HELLERMANNTYTON  OF THE SUBJECT MATTER SHOWN ON THE SUBJECT M |         |                      |  |  |
|--------|--------------------------------------------------------------------------------------------------------------------------------------------------------------------------------------------------------------------------------------------------------------------------------------------------------------------------------------------------------------------------------------------------------------------------------------------------------------------------------------------------------------------------------------------------------------------------------------------------------------------------------------------------------------------------------------------------------------------------------------------------------------------------------------------------------------------------------------------------------------------------------------------------------------------------------------------------------------------------------------------------------------------------------------------------------------------------------------------------------------------------------------------------------------------------------------------------------------------------------------------------------------------------------------------------------------------------------------------------------------------------------------------------------------------------------------------------------------------------------------------------------------------------------------------------------------------------------------------------------------------------------------------------------------------------------------------------------------------------------------------------------------------------------------------------------------------------------------------------------------------------------------------------------------------------------------------------------------------------------------------------------------------------------------------------------------------------------------------------------------------------------|---------|----------------------|--|--|
| E<br>N |                                                                                                                                                                                                                                                                                                                                                                                                                                                                                                                                                                                                                                                                                                                                                                                                                                                                                                                                                                                                                                                                                                                                                                                                                                                                                                                                                                                                                                                                                                                                                                                                                                                                                                                                                                                                                                                                                                                                                                                                                                                                                                                                |         |                      |  |  |
| TO     | S. ADAMS                                                                                                                                                                                                                                                                                                                                                                                                                                                                                                                                                                                                                                                                                                                                                                                                                                                                                                                                                                                                                                                                                                                                                                                                                                                                                                                                                                                                                                                                                                                                                                                                                                                                                                                                                                                                                                                                                                                                                                                                                                                                                                                       | 3/26/07 | MENOMONEE FALLS, WI. |  |  |
| R      |                                                                                                                                                                                                                                                                                                                                                                                                                                                                                                                                                                                                                                                                                                                                                                                                                                                                                                                                                                                                                                                                                                                                                                                                                                                                                                                                                                                                                                                                                                                                                                                                                                                                                                                                                                                                                                                                                                                                                                                                                                                                                                                                |         |                      |  |  |
| ן צ    |                                                                                                                                                                                                                                                                                                                                                                                                                                                                                                                                                                                                                                                                                                                                                                                                                                                                                                                                                                                                                                                                                                                                                                                                                                                                                                                                                                                                                                                                                                                                                                                                                                                                                                                                                                                                                                                                                                                                                                                                                                                                                                                                | İ       |                      |  |  |

| Р | number                              | SOC8FT6 PRODUCTION |  |  |
|---|-------------------------------------|--------------------|--|--|
| Α | STAND-OFF TAPE CLIP                 |                    |  |  |
| R | material NYLON 6/6 IMPACT MODIFIED, |                    |  |  |
| T | HEAT STABILIZED<br>COLOR: NATURAL   |                    |  |  |