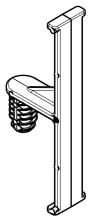

| Р | number                              | SOC8FT6 PRODUCTION |  |  |
|---|-------------------------------------|--------------------|--|--|
| Α | STAND-OFF TAPE CLIP                 |                    |  |  |
| R | material NYLON 6/6 IMPACT MODIFIED, |                    |  |  |
| T | HEAT STABILIZED<br>COLOR: NATURAL   |                    |  |  |