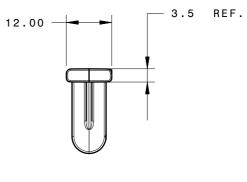

PERFORMANCE REQUIREMENTS AT DRY AS MOLDED:

1. FIR TREE PUSH IN FORCE: REF. 10 LBS MAX IN A 6.5mm

HOLE AND A PLATE THICKNESS OF 1.8mm

2. FIR TREE PULL OUT FORCE: REF. 30 LBS MIN IN A 6.5mm

HOLE AND A PLATE THICKNESS OF 1.8mm

3. SHEET METAL THICKNESS RANGE: 0.70mm - 5.75mm

4. CIRCULAR HOLE SIZE DIAMETER: 6.5 +/- 0.30mm

| N<br>V | HellermannTyton  ALL PROPRIETARY RIGHTS IN THE SUBJECT MATTER SHOWN ON THIS DRAWING ARE EXCLUSIVE PROPERTY OF HELLERMANNTYTON  OF THE SUBJECT MATTER SHOWN ON THIS DRAWING ARE EXCLUSIVE PROPERTY OF HELLERMANNTYTON  OF THE SUBJECT MATTER SHOWN ON THIS DRAWING ARE EXCLUSIVE PROPERTY OF HELLERMANNTYTON  OF THE SUBJECT MATTER SHOWN ON THIS DRAWING ARE EXCLUSIVE PROPERTY OF HELLERMANNTYTON  OF THE SUBJECT MATTER SHOWN ON THIS DRAWING ARE EXCLUSIVE PROPERTY OF HELLERMANNTYTON  OF THE SUBJECT MATTER SHOWN ON THIS DRAWING ARE EXCLUSIVE PROPERTY OF HELLERMANNTYTON  OF THE SUBJECT MATTER SHOWN ON THIS DRAWING ARE EXCLUSIVE PROPERTY OF HELLERMANNTYTON  OF THE SUBJECT MATTER SHOWN ON THIS DRAWING ARE EXCLUSIVE PROPERTY OF HELLERMANNTYTON  OF THE SUBJECT MATTER SHOWN ON THIS DRAWING ARE EXCLUSIVE PROPERTY OF HELLERMANNTYTON  OF THE SUBJECT MATTER SHOWN ON THIS DRAWING ARE EXCLUSIVE PROPERTY OF HELLERMANNTYTON  OF THE SUBJECT MATTER SHOWN ON THE SUBJECT M |         |                      |  |  |
|--------|--------------------------------------------------------------------------------------------------------------------------------------------------------------------------------------------------------------------------------------------------------------------------------------------------------------------------------------------------------------------------------------------------------------------------------------------------------------------------------------------------------------------------------------------------------------------------------------------------------------------------------------------------------------------------------------------------------------------------------------------------------------------------------------------------------------------------------------------------------------------------------------------------------------------------------------------------------------------------------------------------------------------------------------------------------------------------------------------------------------------------------------------------------------------------------------------------------------------------------------------------------------------------------------------------------------------------------------------------------------------------------------------------------------------------------------------------------------------------------------------------------------------------------------------------------------------------------------------------------------------------------------------------------------------------------------------------------------------------------------------------------------------------------------------------------------------------------------------------------------------------------------------------------------------------------------------------------------------------------------------------------------------------------------------------------------------------------------------------------------------------------|---------|----------------------|--|--|
| E<br>N |                                                                                                                                                                                                                                                                                                                                                                                                                                                                                                                                                                                                                                                                                                                                                                                                                                                                                                                                                                                                                                                                                                                                                                                                                                                                                                                                                                                                                                                                                                                                                                                                                                                                                                                                                                                                                                                                                                                                                                                                                                                                                                                                |         |                      |  |  |
| TO     | S. ADAMS                                                                                                                                                                                                                                                                                                                                                                                                                                                                                                                                                                                                                                                                                                                                                                                                                                                                                                                                                                                                                                                                                                                                                                                                                                                                                                                                                                                                                                                                                                                                                                                                                                                                                                                                                                                                                                                                                                                                                                                                                                                                                                                       | 3/26/07 | MENOMONEE FALLS, WI. |  |  |
| R      |                                                                                                                                                                                                                                                                                                                                                                                                                                                                                                                                                                                                                                                                                                                                                                                                                                                                                                                                                                                                                                                                                                                                                                                                                                                                                                                                                                                                                                                                                                                                                                                                                                                                                                                                                                                                                                                                                                                                                                                                                                                                                                                                |         |                      |  |  |
| ן צ    |                                                                                                                                                                                                                                                                                                                                                                                                                                                                                                                                                                                                                                                                                                                                                                                                                                                                                                                                                                                                                                                                                                                                                                                                                                                                                                                                                                                                                                                                                                                                                                                                                                                                                                                                                                                                                                                                                                                                                                                                                                                                                                                                | İ       |                      |  |  |

| Р | number                              | SOC8FT6 PRODUCTION |  |  |
|---|-------------------------------------|--------------------|--|--|
| Α | STAND-OFF TAPE CLIP                 |                    |  |  |
| R | material NYLON 6/6 IMPACT MODIFIED, |                    |  |  |
| T | HEAT STABILIZED<br>COLOR: NATURAL   |                    |  |  |