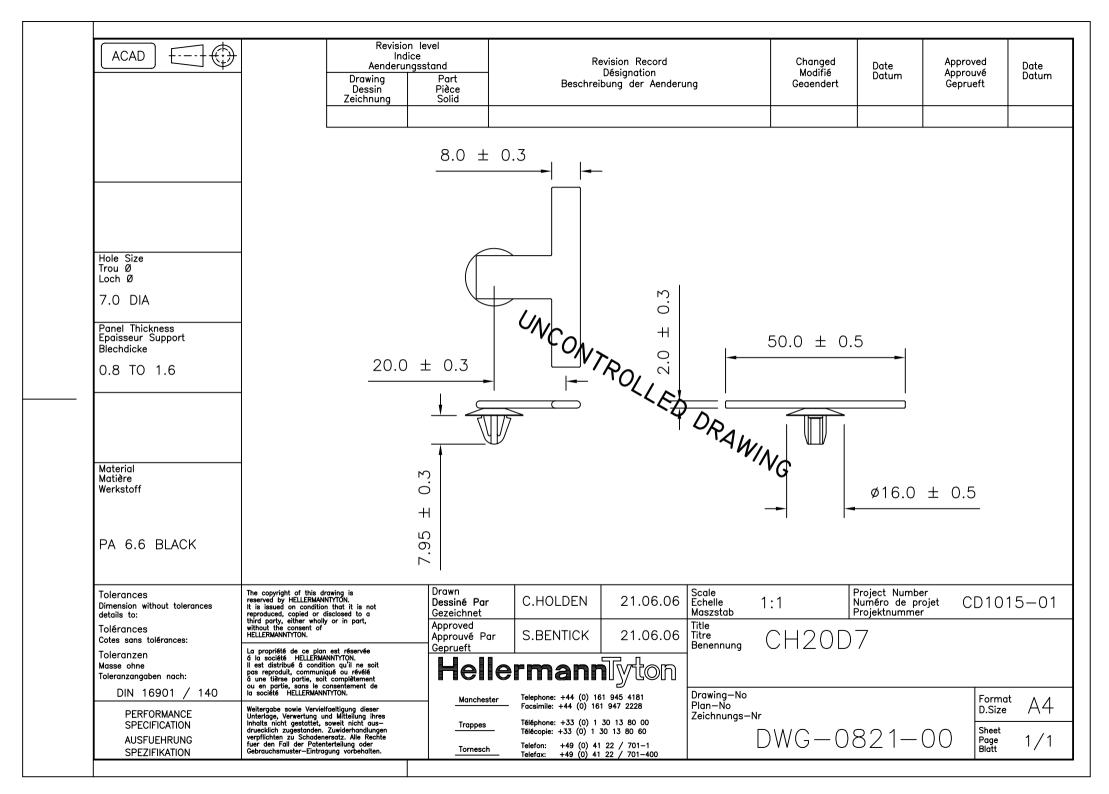

|                              | <u>Cr</u>    | <u>Product Number</u><br>oss Reference Record | <u>1</u>         |                                |  |
|------------------------------|--------------|-----------------------------------------------|------------------|--------------------------------|--|
|                              |              | Uncontrolled Document                         |                  |                                |  |
| Pre-UI<br>Number S           |              | (New) UNS<br>Universal<br>Number System       | Custo<br>Part Nu |                                |  |
| Product Nu<br>CH20I          |              | Product Number<br>151-02600                   | Product          | -                              |  |
| Refe                         | ence Drawing | Number: XCL-INSL022CST                        | (DWG-0821-00     | )                              |  |
| Issued By:<br>ellermannTyton |              | (New) UNS Product Number                      |                  | Issue Date:<br>November 8, 201 |  |